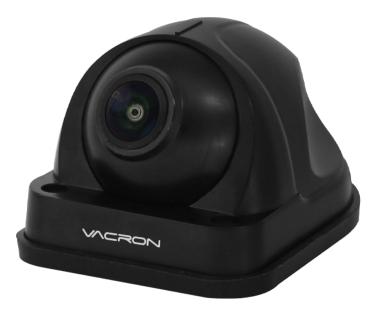

## AVM-H258B 720P 960H IP68

## Waterproof Vehicle Camera

- > 1/4"CMOS Sensor
- > 1.15mm Lens
- > Suitable for trucks and buses monitoring
- > Waterproof IP68, suitable to install at any places
- > Video adjustable for mirroring if in need (Optional)