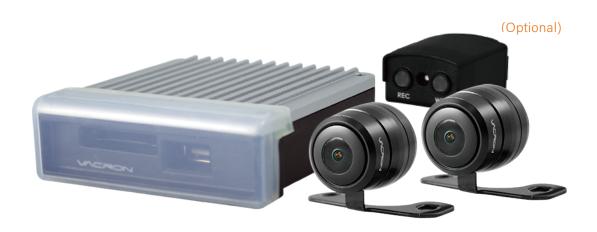

#### **DVR Host**

Display Mode- 2CH Camera

**Mode-** Record/Play

**Resolution-** 2CH Highest Resolution

Copy/Record- SD

Host light- REC

**Signal Notice**- YES

SD card- YES

**G-SENSOR-** YES

WIFI- WIFI Dongle, APP connection

**System-** Recording automatically when engine is on

**Built-In super capacitor-** YES

Power Consumption- DC 12V

**Temperature Tolerance-** -21°C~60°C

#### Motorbike Camera

Power- DC5V±10% input

Power Consumption 100mA

**Resolution**- Highest Resolution (Hi-Res)

Image Sensor- 1/4" CMOS sensor

View Angle- H:110°

**Temperature Tolerance**- Operation: -20°C ∼60 °C

(In disclosed space)

Storing temperature: -40 °C~85 °C

Output terminal- Micro Din

**Dust & Water proof**- IP67

Size- Ø21mm × 23.5mm

Version updating is not going to inform, please check the on-going updating information