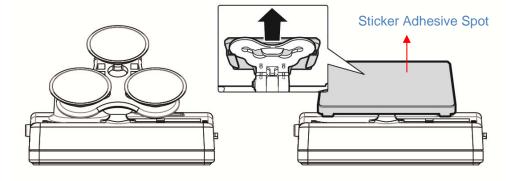

## D. INSTALLATION

1. Select 「Suction-cups」 or 「Stick-Holder」 to install on windshield.

- 2. The best position to install the device on the windshield
- 3. Adjust the view angle properly

4. Plug in DC5V Power Supply

#### 6. VVR Installation

- (a) This device should be installed on the windshield of clean and dry.
- (b) The best location must be in the range of the moving wipes.
- (c) Format the memory card in the DVR prior the very first recording.
- (d) Set time zone and timing on OSD.