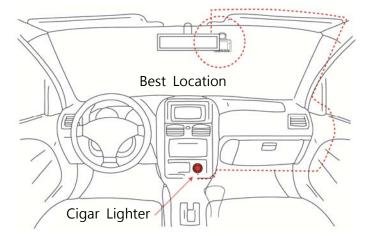

## D. INSTALLATION

1. Select 「Suction-cups」 or 「Stick-Holder」 to install on windshield.

- 2. The best position to install the device on the windshield
- 3. Adjust the view angle properly

4. Plug in DC5V Power Supply

#### 6. VVR Installation

- (a) This device should be installed on the windshield of clean and dry.
- (b) The best location must be in the range of the moving wipes.
- (c) Format the memory card in the DVR prior the very first recording.
- (d) Set time zone and timing on OSD.