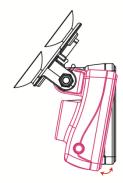

## D. INSTALLATION

1. Select 「Suction-cups」 or 「Stick-Holder」 to install on windshield.

- 2. The best position to install the device on the windshield
- 3. Adjust the view angle properly

4. Plug in DC5V Power Supply

#### 6. VVR Installation

- (a) This device should be installed on the windshield of clean and dry.
- (b) The best location must be in the range of the moving wipes.
- (c) Format the memory card in the DVR prior the very first recording.
- (d) Set time zone and timing on OSD.