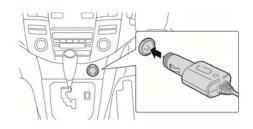

|
| G-Sensor       | Built-in 3D G-Sensor                                     |

X Storage card is not included as free provision.

× Specifications shall be changed subject to necessary update.



Notification:

- 1. Startup Menu and OSD (on screen display) might be varied with firmware update.
- 2. Please refer to the SD card usage and life limit, and check video recording periodically with Carbox player on PC to ensure normal recording.
- 3. Please replace build-in battery CR1220 for clock memory when time is not calibrated.

## D. INSTALLATION

1. Select 「Suction-cups」 or 「Stick-Holder」 to install on windshield.



- 2. The best position to install the device on the windshield
- 3. Adjust the view angle properly





4. Plug in DC5V Power Supply



5. Plug in the Cigarette Charger





#### 6. VVR Installation





- (a) This device should be installed on the windshield of clean and dry.
- (b) The best location must be in the range of the moving wipes.
- (c) Format the memory card in the DVR prior the very first recording.
- (d) Set time zone and timing on OSD.



## E. PRODUCT FUNCTION INTRODUCTION





## Size of VVR

Unit : mm



## F. SD CARD INSTALLATION



(1). Please read other pages for detailed information of SD card format.

Reminder – SD card is not free provision from manufacturer.



- (1). Recommended Class 10 or above 8GB at least, maximum support to 64GB
- (2). If the memory card is not formatted by the player, the device will automatically erase all the data.
- (3). Please DO NOT use micro SD card adaptor. The adaptor could cause recording stability.