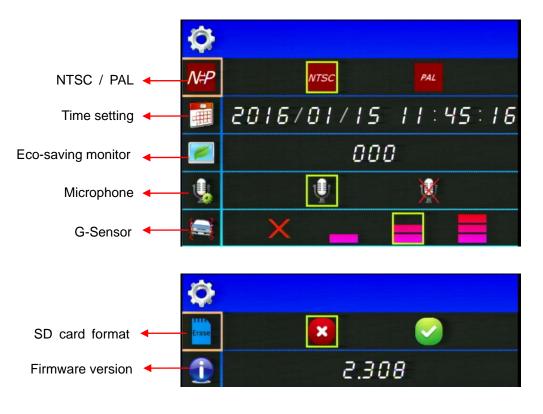

### I. OSD MENU FUNCTION

Select Menu enter OSD as below

- 1. Video standard: click MP to set NTSC or PAL.
- 2. Time setting: click 🗾 to set calendar.
- 3. Monitor setting: click **a** to set Eco-saving mode.
- 4. Microphone: click 💷 to set microphone on or off.
- 5. G-sensor: click i to adjust the sensitivity of G-sensor.
- 6. SD card format: click **[**] to format SD card.
- 7. Version: click 🔟 to show current firmware version information.