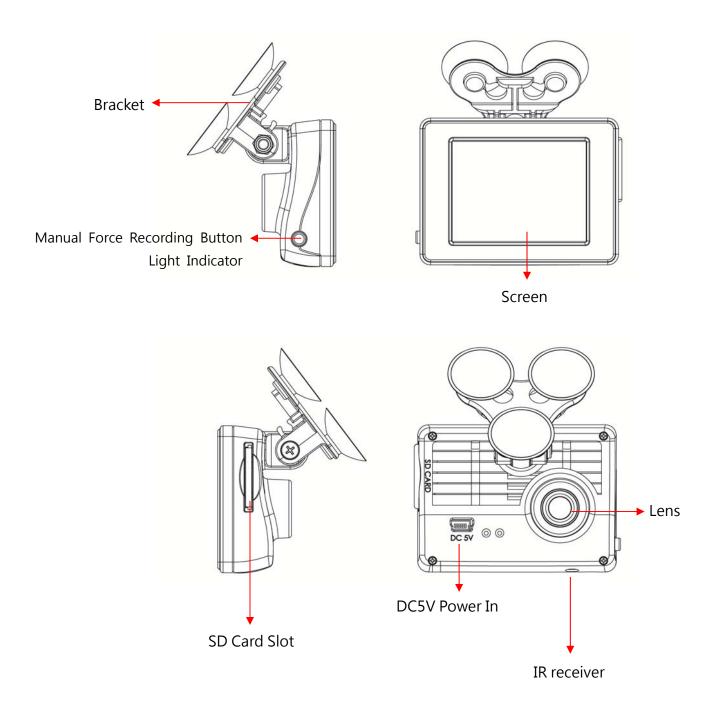

## E. PRODUCT FUNCTION INTRODUCTION

## D. INSTALLATION

1. Select 「Suction-cups」 or 「Stick-Holder」 to install on windshield.

- 2. The best position to install the device on the windshield
- 3. Adjust the view angle properly

4. Plug in DC5V Power Supply

#### 6. VVR Installation

- (a) This device should be installed on the windshield of clean and dry.
- (b) The best location must be in the range of the moving wipes.
- (c) Format the memory card in the DVR prior the very first recording.
- (d) Set time zone and timing on OSD.

## F. SD CARD INSTALLATION

(1). Please read other pages for detailed information of SD card format.

Reminder – SD card is not free provision from manufacturer.

- (1). Recommended Class 10 or above 8GB at least, maximum support to 64GB
- (2). If the memory card is not formatted by the player, the device will automatically erase all the data.
- (3). Please DO NOT use micro SD card adaptor. The adaptor could cause recording stability.
- (4). Memory card has its limit on written times. It is suggested to check SD card files with PC player Carbox player periodically.

#### 3. Light indicator

Red indicator: Flicker means on recording (Force recording with fast flicker.

#### 4. Force Recording

Force recording with enforcement, any statues trigged force recording will back to record display and start to force recording.