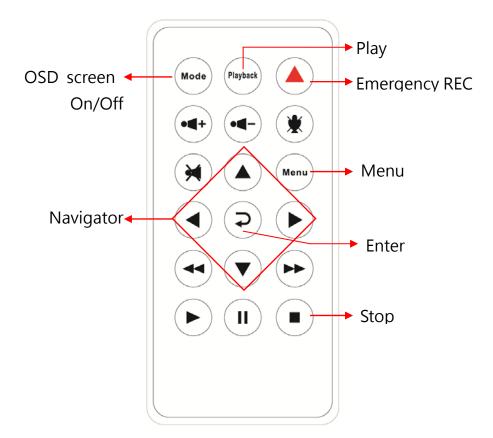

## H. REMOTE CONTROL

### I. OSD MENU FUNCTION

Select Menu enter OSD as below

- 1. Video standard: click MP to set NTSC or PAL.
- 2. Time setting: click 🗾 to set calendar.
- 3. Monitor setting: click **a** to set Eco-saving mode.
- 4. Microphone: click 💷 to set microphone on or off.
- 5. G-sensor: click i to adjust the sensitivity of G-sensor.
- 6. SD card format: click **[**] to format SD card.
- 7. Version: click 🔟 to show current firmware version information.