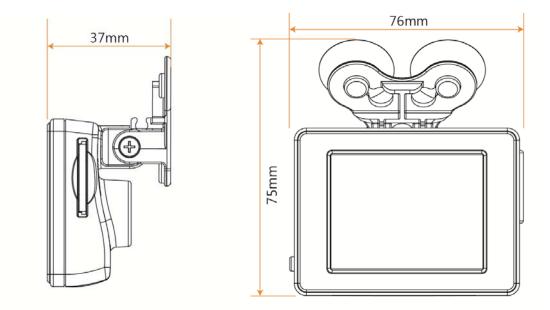

nd check video recording periodically with Carbox player on PC to ensure normal recording.
- 3. Please replace build-in battery CR1220 for clock memory when time is not calibrated.

## D. INSTALLATION

1. Select 「Suction-cups」 or 「Stick-Holder」 to install on windshield.



- 2. The best position to install the device on the windshield
- 3. Adjust the view angle properly





4. Plug in DC5V Power Supply



5. Plug in the Cigarette Charger





#### 6. VVR Installation





- (a) This device should be installed on the windshield of clean and dry.
- (b) The best location must be in the range of the moving wipes.
- (c) Format the memory card in the DVR prior the very first recording.
- (d) Set time zone and timing on OSD.



## E. PRODUCT FUNCTION INTRODUCTION





## Size of VVR

Unit : mm



## F. SD CARD INSTALLATION



(1). Please read other pages for detailed information of SD card format.

Reminder – SD card is not free provision from manufacturer.



- (1). Recommended Class 10 or above 8GB at least, maximum support to 64GB
- (2). If the memory card is not formatted by the player, the device will automatically erase all the data.
- (3). Please DO NOT use micro SD card adaptor. The adaptor could cause recording stability.
- (4). Memory card has its limit on written times. It is suggested to check SD card files with PC player Carbox player periodically.

## G. RECORD AND STOP

#### 1. Reboot / Record

Reboot the DVR system ready in 20 seconds. DVR starts recording.

#### 2. Power Off / Stop

It stops recording once power is off, build-in capacitor offer 3 seconds extra po