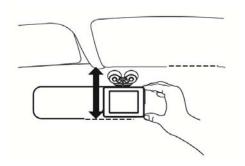

## D. INSTALLATION

1. Select 「Suction-cups」 or 「Stick-Holder」 to install on windshield.

- 2. The best position to install the device on the windshield
- 3. Adjust the view angle properly

4. Plug in DC5V Power Supply

#### 6. VVR Installation

- (a) This device should be installed on the windshield of clean and dry.
- (b) The best location must be in the range of the moving wipes.
- (c) Format the memory card in the DVR prior the very first recording.
- (d) Set time zone and timing on OSD.