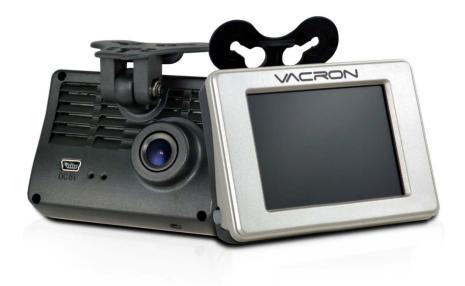

# HD Vehicle Video Recorder

## A. ACCESSORIES

Please review the contents prior to use. Please contact your local dealer if something not found in the box.

X Storage card is not included in the box as free provision.

Standard

Cigar Lighter Adapter Bracket holder Suction cup bracket Quick User Guide IR Remote Controller

## D. INSTALLATION

1. Select 「Suction-cups」 or 「Stick-Holder」 to install on windshield.

- 2. The best position to install the device on the windshield
- 3. Adjust the view angle properly

4. Plug in DC5V Power Supply