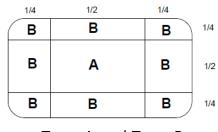

Q:Criteria of bright spot

- (a) No bright spot in zone A and only one dark spot here.
- (b) 2 bright spots is OK in zone B same standard to dark spot.
- (c) Totally 3 Bright spot plus dark spot is OK in zone A+B.

Zone A and Zone B

- (1). 30 days return policy against Criteria of TFT LCD Inspection.
- (2). You can get the replacement from your local dealer within 30 days from the receipt date.
- (3). Only 30 days validity and RMA not included.
- (4). Light emitting components are weaker time by time. Changes on brightness, color and ghost image are in tolerance range.