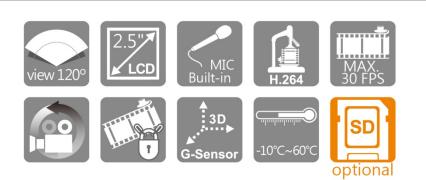

## **B.** FEATURE DESCRIPTION

- Built-in super capacitor offers extensional power supply and ensures video is well stored of critical moment and compact.
- Wide angle glare-depressed lens .
- Low light high sensitive sensor equipped.
- High environmental tolerant casing, high temperature resistant casing which doesn' t release toxic gas and deformation.
- HD Recording Resolution.
- SDHC storage card max. to 64GB.
- Auto loop recording when memory card is inserted and device is power on.
- Emergency recording button protect data in secured area from being overwritten.
- Build-in G-Sensor event recording. Zoom IN/OUT by mouse wheel on Carbox player.

## **C.** SPECIFICATIONS

| Item           | Description                                              |
|----------------|----------------------------------------------------------|
| Sensor         | CMOS Sensor                                              |
| Resolution     | NTSC 1280x720(720p), 30fps °                             |
|                | PAL 1280x720(720p), 25fps °                              |
| Power Supply   | DC5V±5% / 1 Amp.                                         |
|                | Build-in 1.5F super-capacitor.                           |
| Operating Tmp. | -10°C~ +60°C                                             |
| Storage        | SDHC Card Recommended Class 10or above 8GB at least,     |
| lotoruge       | max to 64GB.                                             |
| Recording      | Start recording automatically when power up, extensional |
| necoranig      | 3 seconds recording after power off.                     |
| Recording Data | Date/Time/Video/Audio/G-Sensor                           |
|                | TS files playback on normal player, or download player   |
| Playback       | from Vacron website, also playback by using remote       |
|                | control on the machine.                                  |
| Audio Input    | Built-in microphone                                      |
| Time setting   | Use remote control to set up time in OSD interface.      |
| G-Sensor       | Built-in 3D G-Sensor                                     |