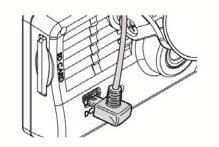

## D. INSTALLATION

1. Select 「Suction-cups」 or 「Stick-Holder」 to install on windshield.

- 2. The best position to install the device on the windshield
- 3. Adjust the view angle properly

4. Plug in DC5V Power Supply

5. Plug in the Cigarette Charger