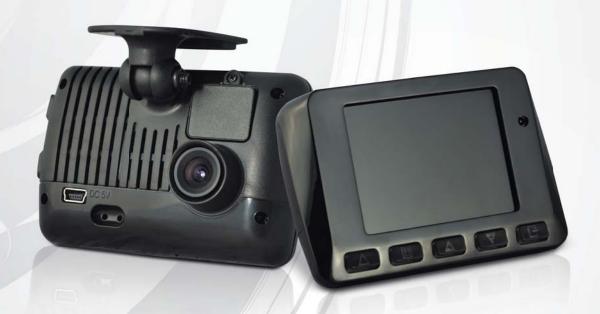

### VVG-CLS02

- Built-in supercapacitor offers extensional power supply and ensures video is well stored of critical moment and compact.
- . 100° Wide angle glare-depressed lens .
- ■. Full HD 1080P Recording Resolution.
- ■. SDHC storage card max. to 128GB.
- Auto loop recording when memory card is inserted and device is power on.
- ■. Emergency recording button protect data in secured area from being overwritten.
- ■. Build-in G-Sensor event recording.

### FULL HD 1080P Car Camcorder VVG-CLS02

2.5 inches tiny-handy model records video without interfere the driver's actions.

G-sensor sensitivity can be adjusted according to road situations.

#### Structure of Product

- 1. DC5V Power In
- 2. Lens

- 5. IR Receiver
- 6. Emergency Record
- 10. Enter/Play
- 7. Menu/Left & Right
- 11. SD Card Slot

9. Down/Light -