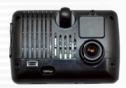

### FULL HD 1080P Car Camcorder VVG-CLS02

2.5 inches tiny-handy model records video without interfere the driver's actions.

G-sensor sensitivity can be adjusted according to road situations.