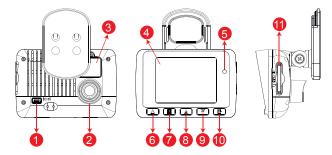

#### Structure of Product

- 1. DC5V Power In
- 2. Lens

- 5. IR Receiver
- 6. Emergency Record
- 10. Enter/Play
- 7. Menu/Left & Right
- 11. SD Card Slot

9. Down/Light -