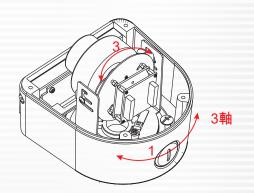

#### VCM-69LS42D

- · HD digital image sensor, resolution of 1080p @ 30 fps.
- · Megapixel CS mount: 4mm / 6mm / 8mm / 2.8~12mm.
- · 5Ø 28PCS IR LED; 5Ø 12PCS White LED, effective distance of 30M.
- · The White LED will activate when the motion is triggered until motion deactivate.
- · IR cut filter, accurate color performance.
- · Wide dynamic range.
- · Compatible with DVB-T (ETSI EN300 744) digital TV standard transfer protocol.
- · Transmission distance up to 1000 meters without repeaters.
- The White LED will activate when the motion is triggered until motion deactivate.
- · Delivering clear color images during day and night time.
- · Vandal-Resistant Case Design.
- · 3-Axis camera lens to freely pan, tilt, and rotate to every angle.