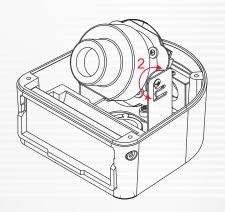

#### VCM-69LS42D

- · HD digital image sensor, resolution of 1080p @ 30 fps.
- · Megapixel CS mount: 4mm / 6mm / 8mm / 2.8~12mm.
- · 5Ø 28PCS IR LED; 5Ø 12PCS White LED, effective distance of 30M.
- · The White LED will activate when the motion is triggered until motion deactivate.
- · IR cut filter, accurate color performance.
- · Wide dynamic range.
- · Compatible with DVB-T (ETSI EN300 744) digital TV standard transfer protocol.
- · Transmission distance up to 1000 meters without repeaters.
- The White LED will activate when the motion is triggered until motion deactivate.
- · Delivering clear color images during day and night time.
- · Vandal-Resistant Case Design.
- · 3-Axis camera lens to freely pan, tilt, and rotate to every angle.