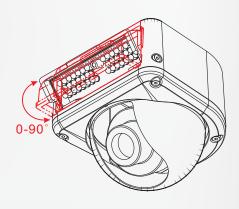

#### VCM-69LS42D

- · HD digital image sensor, resolution of 1080p @ 30 fps.
- · Megapixel CS mount: 4mm / 6mm / 8mm / 2.8~12mm.
- · 5Ø 28PCS IR LED; 5Ø 12PCS White LED, effective distance of 30M.
- · The White LED will activate when the motion is triggered until motion deactivate.
- · IR cut filter, accurate color performance.
- · Wide dynamic range.
- · Compatible with DVB-T (ETSI EN300 744) digital TV standard transfer protocol.
- · Transmission distance up to 1000 meters without repeaters.
- The White LED will activate when the motion is triggered until motion deactivate.
- · Delivering clear color images during day and night time.
- · Vandal-Resistant Case Design.
- · 3-Axis camera lens to freely pan, tilt, and rotate to every angle.