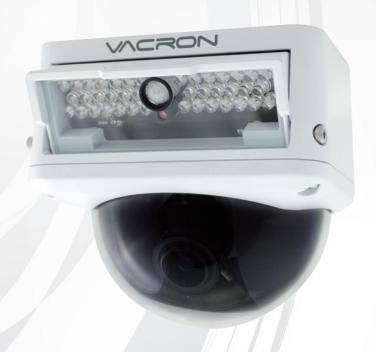

# **DTV 1080P** Auto Light Alert Camera

#### VCM-69LS42D

- · HD digital image sensor, resolution of 1080p @ 30 fps.
- · Megapixel CS mount: 4mm / 6mm / 8mm / 2.8~12mm.
- · 5Ø 28PCS IR LED; 5Ø 12PCS White LED, effective distance of 30M.
- · The White LED will activate when the motion is triggered until motion deactivate.
- · IR cut filter, accurate color performance.
- · Wide dynamic range.
- · Compatible with DVB-T (ETSI EN300 744) digital TV standard transfer protocol.
- · Transmission distance up to 1000 meters without repeaters.
- The White LED will activate when the motion is triggered until motion deactivate.
- · Delivering clear color images during day and night time.
- · Vandal-Resistant Case Design.
- · 3-Axis camera lens to freely pan, tilt, and rotate to every angle.

## DTV 1080P Auto Light Alert Camera