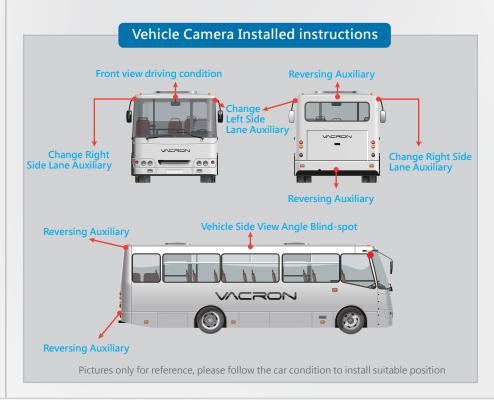

### AVM-H237B(720P) AVM-H237A(960H)

- · 1/4" CMOS Sensor
- 2.0mm Lens
- · Suitable for trucks and buses monitoring
- · Waterproof IP68, suitable to install at any places
- · Video adjustable for mirroring if in need (Optional)