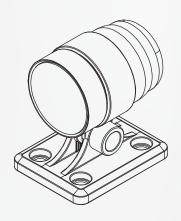

### AVM-H237B(720P) AVM-H237A(960H)

- · 1/4" CMOS Sensor
- 2.0mm Lens
- · Suitable for trucks and buses monitoring
- · Waterproof IP68, suitable to install at any places
- · Video adjustable for mirroring if in need (Optional)

### 720P/960H Waterproof Vehicle Camera

### **AVM-H237B / AVM-H237A**

#### Dimension Unit: mm