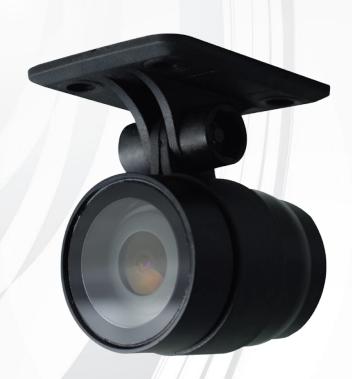

### AVM-H237B(720P) AVM-H237A(960H)

- · 1/4" CMOS Sensor
- 2.0mm Lens
- · Suitable for trucks and buses monitoring
- · Waterproof IP68, suitable to install at any places
- · Video adjustable for mirroring if in need (Optional)

### 720P/960H Waterproof Vehicle Camera

### **AVM-H237B / AVM-H237A**