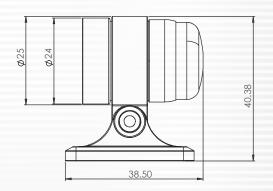

#### Dimension Unit: mm

#### **SPECIFICATIONS**

| 31 ECH TEATIONS       |                                        |                             |
|-----------------------|----------------------------------------|-----------------------------|
| Model No.             | AVM-H237B                              | AVM-H237A                   |
| Video System          | NTSC \ PAL                             |                             |
| Pick Up               | 1/4" CMOS Image Sensor                 |                             |
| Image Signal Process  | Digital Signal Processing System       |                             |
| Lens                  | 2.0mm LENS                             |                             |
| Number Of Pixel       | 1280X720                               | 960X480                     |
| Effective Pixels      | Approximately 1.0 Mega Pixel           | Approximately 460,000 Pixel |
| Resolution            | 720P                                   | 960H                        |
| Power Supply          | DC 12 ± 1V                             |                             |
| Power Consumption     | 80mA                                   |                             |
| Scanning System       | Progressive Scan                       |                             |
| Sensitivity           | 0.1 lux(4300mV/Lux-sec)                |                             |
| S/N Ratio             | Max 37 dB                              |                             |
| Auto Gain Contro      | Auto                                   |                             |
| Mirroring             | Optional (AVM-H237B-BV)                | Optional (AVM-H237A-BV)     |
| White Balance         | Auto                                   |                             |
| Electronic Shutter    | NTSC: Auto: 1/60s to 1/100,000s        |                             |
|                       | PAL: Auto: 1/50s to 1/100,000s         |                             |
| Output                | 1 Vp-p Composite Video Output, 75 Ohms |                             |
| View Angle            | 110°                                   |                             |
| Operating Temperature | - 10° C ~ +60°C                        |                             |
| Dimensions (H ×W × D) | 40.38 × 28 × 38.5mm                    |                             |
| Weight                | About 150 g                            |                             |
| Waterproof            | IP68                                   |                             |
|                       |                                        |                             |