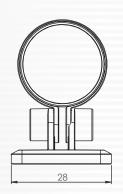

#### Dimension Unit: mm

#### **SPECIFICATIONS**

| 31 ECH TEATIONS       |                                        |                             |
|-----------------------|----------------------------------------|-----------------------------|
| Model No.             | AVM-H237B                              | AVM-H237A                   |
| Video System          | NTSC \ PAL                             |                             |
| Pick Up               | 1/4" CMOS Image Sensor                 |                             |
| Image Signal Process  | Digital Signal Processing System       |                             |
| Lens                  | 2.0mm LENS                             |                             |
| Number Of Pixel       | 1280X720                               | 960X480                     |
| Effective Pixels      | Approximately 1.0 Mega Pixel           | Approximately 460,000 Pixel |
| Resolution            | 720P                                   | 960H                        |
| Power Supply          | DC 12 ± 1V                             |                             |
| Power Consumption     | 80mA                                   |                             |
| Scanning System       | Progressive Scan                       |                             |
| Sensitivity           | 0.1 lux(4300mV/Lux-sec)                |                             |
| S/N Ratio             | Max 37 dB                              |                             |
| Auto Gain Contro      | Auto                                   |                             |
| Mirroring             | Optional (AVM-H237B-BV)                | Optional (AVM-H237A-BV)     |
| White Balance         | Auto                                   |                             |
| Electronic Shutter    | NTSC: Auto: 1/60s to 1/100,000s        |                             |
|                       | PAL: Auto: 1/50s to 1/100,000s         |                             |
| Output                | 1 Vp-p Composite Video Output, 75 Ohms |                             |
| View Angle            | 110°                                   |                             |
| Operating Temperature | - 10° C ~ +60°C                        |                             |
| Dimensions (H ×W × D) | 40.38 × 28 × 38.5mm                    |                             |
| Weight                | About 150 g                            |                             |
| Waterproof            | IP68                                   |                             |
|                       |                                        |                             |