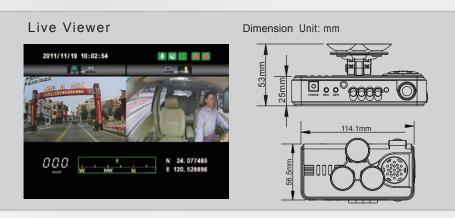

| DISTRIBUTED BY | ( |
|----------------|---|
|----------------|---|

| SPECIFICATIONS |
|----------------|
|----------------|

| Sensor Device        |          | Forward facing lens: 720P CMOS Sensor                                                 |
|----------------------|----------|---------------------------------------------------------------------------------------|
|                      |          | Backward facing lens: 720P CMOS Sensor                                                |
| View Angle           |          | Outside vehicle approx : 120 degree                                                   |
|                      |          |                                                                                       |
| Voltage              |          | Inside vehicle approx : 130 degree<br>Please use 5V±5%, 1A Cigarette lighter adapter. |
|                      |          | The machine needs above 4.7v to start.                                                |
|                      |          | Built-in 1.5F supercapacitor to backup power.                                         |
| Openating Terror     |          | -15°C~+65°C (Inside Vehicle).                                                         |
| Operating Temp       |          | Micro SD Card 8GB Class 10 is available or above.                                     |
| Storage Device       |          |                                                                                       |
| Recording Frame      |          | Forward facing lens: 1280x720;                                                        |
|                      |          | Highest resolution: 30fps/25fps (NTSC/PAL)                                            |
|                      |          | Backward facing lens: 1280x720;                                                       |
|                      |          | Highest resolution: 30fps/15fps (NTSC/PAL)                                            |
|                      |          | Auto record when power up system; backward facing                                     |
| Decembra Ocutent     |          | lens can be closed by software setting.                                               |
|                      |          | Date, time, image, sound, G-sensor data, GPS data.                                    |
| Recording Format     |          | Specific format for software player.                                                  |
|                      |          | H.264 image compression                                                               |
| IVIicrophone         |          | Build-in high sensitivity of single microphone                                        |
|                      |          | for automatic voice adjustment.                                                       |
| Time Setup           |          |                                                                                       |
|                      |          | If GPS is not available, the built-in clock will be used.                             |
|                      |          | Internal 3D G-Sensor.                                                                 |
|                      |          | Google MAP                                                                            |
| WiFi (optional)      |          |                                                                                       |
|                      |          | Live view, playback via Smart Phone.                                                  |
| 3G-module (optional) |          | Remote access via 3G internet connection (support WCDMA)                              |
|                      |          | optional model: E180 E1550                                                            |
| Accessories          | Standard | (a) 5V cigarette Power adapter (b) USB card reader                                    |
|                      |          | (c) 4 pings, 3.5 inch headphone jack to RCA output cable.                             |
|                      |          | (d) Suction cup bracket (e) Bracket holder (f) Remote control                         |
|                      |          | (g) Product CD (h) Quick Guide                                                        |
|                      | Optional | (a) Micro SD card ( 8 / 16 / 32 / 64 GB)                                              |
|                      |          | (b) External GPS Mouse (4P Phone Jack Connect)                                        |
|                      |          |                                                                                       |