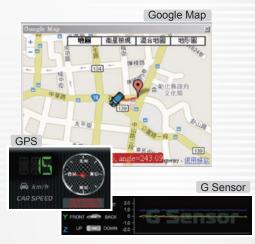

## CDR-E07

- Forward facing lens: 720P CMOS Sensor, Front view angle approx. 120 degrees.
  Backward facing lens: 720P CMOS Sensor, Back view angle approx. 130 degrees.
  Built-in supercapacitor offers extensional power supply and ensures video is well stored of critical moment and compact.
- · Recording driving condition, sound, G-Sensor and GPS data.
- Recording track of driving routes which can be shown on Google Map when we play the video.
- G-sensor sensitivity can be adjusted according to road situations. When detect a strong shock, system will start emergency recording and keep the files without being overwritten.
- Professional file formats, without built-in lithium battery, no needs to afraid of heat and bursting concerns, it is the real black box.
- $\cdot$  Wi-Fi playback and live view video via smart phone. (optional)
- $\cdot$  Driving data and video are under control via 3G internet connection. (optional)

## 2 CH Car Recorder 720P / GPS /Supercapacitor CDR-E07

Recording driving condition G-Sensor, GPS data and Google Map when we play the video.

Event Recording, keep the files without being overwritten.

G-sensor sensitivity can be adjusted according to road situations.