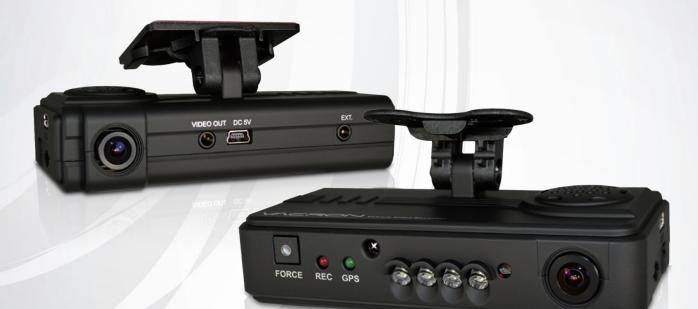

## 2 CH Car Recorder AN 720P / GPS / Supercapacitor

## CDR-E07

- Forward facing lens: 720P CMOS Sensor, Front view angle approx. 120 degrees.
  Backward facing lens: 720P CMOS Sensor, Back view angle approx. 130 degrees.
  Built-in supercapacitor offers extensional power supply and ensures video is well stored of critical moment and compact.
- · Recording driving condition, sound, G-Sensor and GPS data.
- Recording track of driving routes which can be shown on Google Map when we play the video.
- G-sensor sensitivity can be adjusted according to road situations. When detect a strong shock, system will start emergency recording and keep the files without being overwritten.
- Professional file formats, without built-in lithium battery, no needs to afraid of heat and bursting concerns, it is the real black box.
- $\cdot$  Wi-Fi playback and live view video via smart phone. (optional)
- $\cdot$  Driving data and video are under control via 3G internet connection. (optional)

| DISTRIBUTED BY | ( |
|----------------|---|
|----------------|---|

| SPECIFICATIONS |
|----------------|
|----------------|

| Sensor Device        |          | Forward facing lens: 720P CMOS Sensor                                                 |
|----------------------|----------|---------------------------------------------------------------------------------------|
|                      |          | Backward facing lens: 720P CMOS Sensor                                                |
| View Angle           |          | Outside vehicle approx : 120 degree                                                   |
|                      |          |                                                                                       |
| Voltage              |          | Inside vehicle approx : 130 degree<br>Please use 5V±5%, 1A Cigarette lighter adapter. |
|                      |          | The machine needs above 4.7v to start.                                                |
|                      |          | Built-in 1.5F supercapacitor to backup power.                                         |
| Openating Terror     |          | -15°C~+65°C (Inside Vehicle).                                                         |
| Operating Temp       |          | Micro SD Card 8GB Class 10 is available or above.                                     |
| Storage Device       |          |                                                                                       |
| Recording Frame      |          | Forward facing lens: 1280x720;                                                        |
|                      |          | Highest resolution: 30fps/25fps (NTSC/PAL)                                            |
|                      |          | Backward facing lens: 1280x720;                                                       |
|                      |          | Highest resolution: 30fps/15fps (NTSC/PAL)                                            |
|                      |          | Auto record when power up system; backward facing                                     |
| Decembra Ocutent     |          | lens can be closed by software setting.                                               |
|                      |          | Date, time, image, sound, G-sensor data, GPS data.                                    |
| Recording Format     |          | Specific format for software player.                                                  |
|                      |          | H.264 image compression                                                               |
| IVIicrophone         |          | Build-in high sensitivity of single microphone                                        |
|                      |          | for automatic voice adjustment.                                                       |
| Time Setup           |          |                                                                                       |
|                      |          | If GPS is not available, the built-in clock will be used.                             |
|                      |          | Internal 3D G-Sensor.                                                                 |
|                      |          | Google MAP                                                                            |
| WiFi (optional)      |          |                                                                                       |
|                      |          | Live view, playback via Smart Phone.                                                  |
| 3G-module (optional) |          | Remote access via 3G internet connection (support WCDMA)                              |
|                      |          | optional model: E180 E1550                                                            |
| Accessories          | Standard | (a) 5V cigarette Power adapter (b) USB card reader                                    |
|                      |          | (c) 4 pings, 3.5 inch headphone jack to RCA output cable.                             |
|                      |          | (d) Suction cup bracket (e) Bracket holder (f) Remote control                         |
|                      |          | (g) Product CD (h) Quick Guide                                                        |
|                      | Optional | (a) Micro SD card ( 8 / 16 / 32 / 64 GB)                                              |
|                      |          | (b) External GPS Mouse (4P Phone Jack Connect)                                        |
|                      |          |                                                                                       |