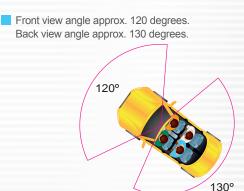

## CDR-E07

- Forward facing lens: 720P CMOS Sensor, Front view angle approx. 120 degrees.
  Backward facing lens: 720P CMOS Sensor, Back view angle approx. 130 degrees.
  Built-in supercapacitor offers extensional power supply and ensures video is well stored of critical moment and compact.
- · Recording driving condition, sound, G-Sensor and GPS data.
- Recording track of driving routes which can be shown on Google Map when we play the video.
- G-sensor sensitivity can be adjusted according to road situations. When detect a strong shock, system will start emergency recording and keep the files without being overwritten.
- Professional file formats, without built-in lithium battery, no needs to afraid of heat and bursting concerns, it is the real black box.
- $\cdot$  Wi-Fi playback and live view video via smart phone. (optional)
- $\cdot$  Driving data and video are under control via 3G internet connection. (optional)

| DISTRIBUTED BY | ( |
|----------------|---|
|----------------|---|

| SPECIFICATIONS |
|----------------|
|----------------|

| Sensor Device        |          | Forward facing lens: 720P CMOS Sensor                                                 |
|----------------------|----------|---------------------------------------------------------------------------------------|
|                      |          | Backward facing lens: 720P CMOS Sensor                                                |
| View Angle           |          | Outside vehicle approx : 120 degree                                                   |
|                      |          |                                                                                       |
| Voltage              |          | Inside vehicle approx : 130 degree<br>Please use 5V±5%, 1A Cigarette lighter adapter. |
|                      |          | The machine needs above 4.7v to start.                                                |
|                      |          | Built-in 1.5F supercapacitor to backup power.                                         |
| Openating Terror     |          | -15°C~+65°C (Inside Vehicle).                                                         |
| Operating Temp       |          | Micro SD Card 8GB Class 10 is available or above.                                     |
| Storage Device       |          |                                                                                       |
| Recording Frame      |          | Forward facing lens: 1280x720;                                                        |
|                      |          | Highest resolution: 30fps/25fps (NTSC/PAL)                                            |
|                      |          | Backward facing lens: 1280x720;                                                       |
|                      |          | Highest resolution: 30fps/15fps (NTSC/PAL)                                            |
|                      |          | Auto record when power up system; backward facing                                     |
| Decembra Ocutent     |          | lens can be closed by software setting.                                               |
|                      |          | Date, time, image, sound, G-sensor data, GPS data.                                    |
| Recording Format     |          | Specific format for software player.                                                  |
|                      |          | H.264 image compression                                                               |
| IVIicrophone         |          | Build-in high sensitivity of single microphone                                        |
|                      |          | for automatic voice adjustment.                                                       |
| Time Setup           |          |                                                                                       |
|                      |          | If GPS is not available, the built-in clock will be used.                             |
|                      |          | Internal 3D G-Sensor.                                                                 |
|                      |          | Google MAP                                                                            |
| WiFi (optional)      |          |                                                                                       |
|                      |          | Live view, playback via Smart Phone.                                                  |
| 3G-module (optional) |          | Remote access via 3G internet connection (support WCDMA)                              |
|                      |          | optional model: E180 E1550                                                            |
| Accessories          | Standard | (a) 5V cigarette Power adapter (b) USB card reader                                    |
|                      |          | (c) 4 pings, 3.5 inch headphone jack to RCA output cable.                             |
|                      |          | (d) Suction cup bracket (e) Bracket holder (f) Remote control                         |
|                      |          | (g) Product CD (h) Quick Guide                                                        |
|                      | Optional | (a) Micro SD card ( 8 / 16 / 32 / 64 GB)                                              |
|                      |          | (b) External GPS Mouse (4P Phone Jack Connect)                                        |
|                      |          |                                                                                       |