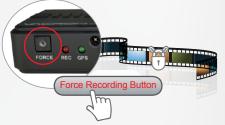

## CDR-E07

- Forward facing lens: 720P CMOS Sensor, Front view angle approx. 120 degrees.
  Backward facing lens: 720P CMOS Sensor, Back view angle approx. 130 degrees.
  Built-in supercapacitor offers extensional power supply and ensures video is well stored of critical moment and compact.
- · Recording driving condition, sound, G-Sensor and GPS data.
- Recording track of driving routes which can be shown on Google Map when we play the video.
- G-sensor sensitivity can be adjusted according to road situations. When detect a strong shock, system will start emergency recording and keep the files without being overwritten.
- Professional file formats, without built-in lithium battery, no needs to afraid of heat and bursting concerns, it is the real black box.
- $\cdot$  Wi-Fi playback and live view video via smart phone. (optional)
- $\cdot$  Driving data and video are under control via 3G internet connection. (optional)