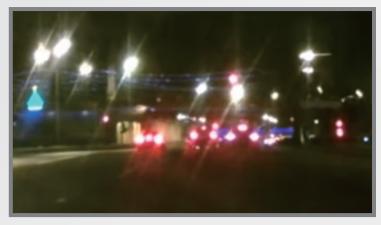

p time by OSD Interface                                        |
| G-Sensor              | Build-in 3D G-Sensor                                               |
| In/Out Device         | Red : Recording (flashing)                                         |
|                       | (Indicator light flashes fast when doing emgergency recording)     |
|                       | DC+5V Power input                                                  |
|                       | Built-in 2.5" LCD                                                  |
| Accessory             | 5V Cigarette power adaptor/ Bracket holder/Remote control          |

- 1. Optional SD Card
- 2. Specification is subject to change without notice.

#### VACRON Car Camcorder VVG-CBN11A



(Glare-proof)

#### **Other Car Camcorder**



(Glare)