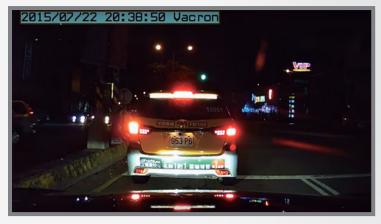

|
| Time Setup            | Setup time by OSD Interface                                        |
| G-Sensor              | Build-in 3D G-Sensor                                               |
| In/Out Device         | Red : Recording (flashing)                                         |
|                       | (Indicator light flashes fast when doing emgergency recording)     |
|                       | DC+5V Power input                                                  |
|                       | Built-in 2.5" LCD                                                  |
| Accessory             | 5V Cigarette power adaptor/ Bracket holder/Remote control          |

- 1. Optional SD Card
- 2. Specification is subject to change without notice.

#### VACRON Car Camcorder VVG-CBN11A



(Glare-proof)

#### **Other Car Camcorder**



(Glare)