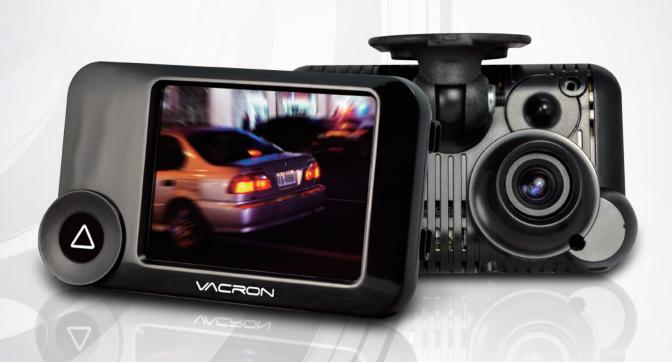

## Car Camcorder

Low Lux / Wide Angle Lens

## **VVG-CBN11A**

- 1. Wide angle glare-depressed lens .
- 2. Low light high sensitive sensor equipped.
- 3. High environmental tolerant casing, high temperature resistant casing which doesn't release toxic gas and deformation.
- 4. HD Recording Resolution.
- 5. SDHC storage card max. to 128GB.
- 6. Auto loop recording when memory card is inserted and device is power on.
- 7. Emergency recording button protect data in secured area from being overwritten.
- 8. Build-in G-Sensor event recording.

# Low Lux Car Camcorder

## **VVG-CBN11A**