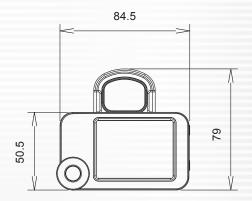

## Car Camcorder

Low Lux / Wide Angle Lens



### NEW 2015 OCT. V1.0





















## **VVG-CBN11A**

- 1. Wide angle glare-depressed lens .
- 2. Low light high sensitive sensor equipped.
- 3. High environmental tolerant casing, high temperature resistant casing which doesn't release toxic gas and deformation.
- 4. HD Recording Resolution.
- 5. SDHC storage card max. to 128GB.
- 6. Auto loop recording when memory card is inserted and device is power on.
- 7. Emergency recording button protect data in secured area from being overwritten.
- 8. Build-in G-Sensor event recording.

VVG-CBN11A www.vacron.com

# Low Lux Car Camcorder

## **VVG-CBN11A**

#### Dimension Unit: mm





### Specifications

| Sensor                | CMOS Sensor                                                        |
|-----------------------|--------------------------------------------------------------------|
| Resolution            | NTSC 1280*720 / 30fps                                              |
|                       | PAL 1280*720 / 25fps                                               |
| Voltage               | DC5V±5% / 1A                                                       |
| Operating Temperature | -10°C ~ +60 °C                                                     |
| Storage Device        | Suport SDHC Card Class 10 or above recommend (at least 8GB)        |
| Recording Mode        | Start recording automatically when power up.                       |
| Recording Cont