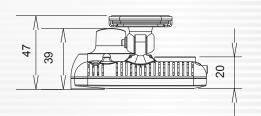

## Car Camcorder

Low Lux / Wide Angle Lens



### NEW 2015 OCT. V1.0





















## **VVG-CBN11A**

- 1. Wide angle glare-depressed lens .
- 2. Low light high sensitive sensor equipped.
- 3. High environmental tolerant casing, high temperature resistant casing which doesn't release toxic gas and deformation.
- 4. HD Recording Resolution.
- 5. SDHC storage card max. to 128GB.
- 6. Auto loop recording when memory card is inserted and device is power on.
- 7. Emergency recording button protect data in secured area from being overwritten.
- 8. Build-in G-Sensor event recording.

VVG-CBN11A www.vacron.com

# Low Lux Car Camcorder

## **VVG-CBN11A**

#### Dimension Unit: mm





### Specifications

| Sensor                | CMOS Sensor                                                        |
|-----------------------|--------------------------------------------------------------------|
| Resolution            | NTSC 1280*720 / 30fps                                              |
|                       | PAL 1280*720 / 25fps                                               |
| Voltage               | DC5V±5% / 1A                                                       |
| Operating Temperature | -10°C ~ +60 °C                                                     |
| Storage Device        | Suport SDHC Card Class 10 or above recommend (at least 8GB)        |
| Recording Mode        | Start recording automatically when power up.                       |
| Recording Conten