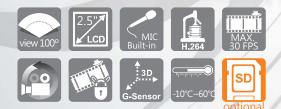

#### Specifications

| Sensor                | CMOS Sensor                                                        |
|-----------------------|--------------------------------------------------------------------|
| Resolution            | NTSC 1280*720 / 30fps                                              |
|                       | PAL 1280*720 / 25fps                                               |
| Voltage               | DC5V±5% / 1A                                                       |
| Operating Temperature | -10 °C - +60 °C                                                    |
| Storage Device        | Suport SDHC Card Class 10 or above recommend (at least 4GB)        |
| Recording Mode        | Start recording automatically when power up.                       |
| Recording Content     | Date, Time, Image, Sound, G-Sensor data                            |
| Storage format        | TS file is playable on most players, exclusive player available on |
|                       | Vacron website.                                                    |
|                       | Use remote control to playback                                     |
| Audio Input           | Built-in Microphone                                                |
| Time Setup            | Setup time by OSD Interface                                        |
| G-Sensor              | Build-in 3D G-Sensor                                               |
| In/Out Device         | Red : Recording (flashing)                                         |
|                       | (Indicator light flashes fast when doing emgergency recording)     |
|                       | DC+5V Power input                                                  |
|                       | Built-in 2.5" LCD                                                  |
| Accessory             | 5V Cigarette power adaptor/ Bracket holder/Remote control          |