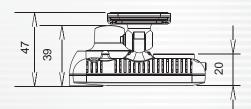

# Video + Providence + Providence

### Vehicle Video Recorder

#### Low Lux / Wide Angle Lens WDR



#### VVG-CBN11B

#### NEW 2015 JUN V1.0



- 1. Wide angle glare-depressed lens .
- 2. Low light high sensitive sensor equipped.
- 3. High environmental tolerant casing, high temperature resistant casing which doesn't release toxic gas and deformation.
- 4. HD Recording Resolution.
- 5. SDHC storage card max. to 128GB.
- 6. Auto loop recording when memory card is inserted and device is power on.
- 7. Emergency recording button protect data in secured area from being overwritten.
- 8. Build-in G-Sensor event recording.

## Low Lux Vehicle Video Recorder VVG-CBN11B

#### Dimension Unit: mm





#### Specifications

| Sensor                | CMOS Sensor                                                        |
|-----------------------|--------------------------------------------------------------------|
| Resolution            | NTSC 1280*720 / 30fps                                              |
|                       | PAL 1280*720 / 25fps                                               |
| Voltage               | DC5V±5% / 1A                                                       |
| Operating Temperature | -10 °C - +60 °C                                                    |
| Storage Device        | Suport SDHC Card Class 10 or above recommend (at least 4GB)        |
| Recording Mode        | Start recording automatically when power up.                       |
| Recording Conte