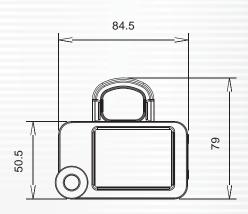

# Video + Providence + Providence

### Vehicle Video Recorder

#### Low Lux / Wide Angle Lens WDR



#### VVG-CBN11B

#### NEW 2015 JUN V1.0



- 1. Wide angle glare-depressed lens .
- 2. Low light high sensitive sensor equipped.
- 3. High environmental tolerant casing, high temperature resistant casing which doesn't release toxic gas and deformation.
- 4. HD Recording Resolution.
- 5. SDHC storage card max. to 128GB.
- 6. Auto loop recording when memory card is inserted and device is power on.
- 7. Emergency recording button protect data in secured area from being overwritten.
- 8. Build-in G-Sensor event recording.

## Low Lux Vehicle Video Recorder VVG-CBN11B

#### Dimension Unit: mm





#### Specifications

| Sensor                | CMOS Sensor                                                        |
|-----------------------|--------------------------------------------------------------------|
| Resolution            | NTSC 1280*720 / 30fps                                              |
|                       | PAL 1280*720 / 25fps                                               |
| Voltage               | DC5V±5% / 1A                                                       |
| Operating Temperature | -10 °C - +60 °C                                                    |
| Storage Device        | Suport SDHC Card Class 10 or above recommend (at least 4GB)        |
| Recording Mode        | Start recording automatically when power up.                       |
| Recording Con