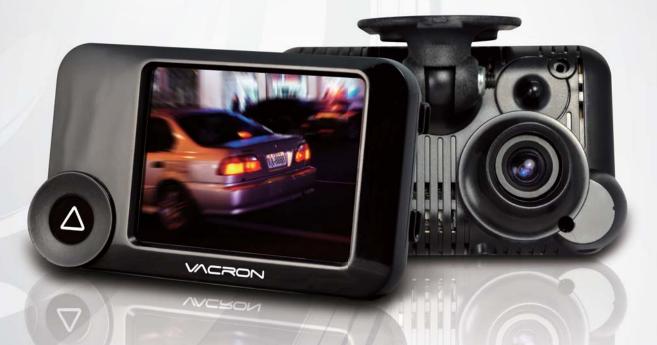

### Vehicle Video Recorder

#### Low Lux / Wide Angle Lens WDR

#### VVG-CBN11B

#### NEW 2015 JUN V1.0

- 1. Wide angle glare-depressed lens .
- 2. Low light high sensitive sensor equipped.
- 3. High environmental tolerant casing, high temperature resistant casing which doesn't release toxic gas and deformation.
- 4. HD Recording Resolution.
- 5. SDHC storage card max. to 128GB.
- 6. Auto loop recording when memory card is inserted and device is power on.
- 7. Emergency recording button protect data in secured area from being overwritten.
- 8. Build-in G-Sensor event recording.

## Low Lux Vehicle Video Recorder VVG-CBN11B