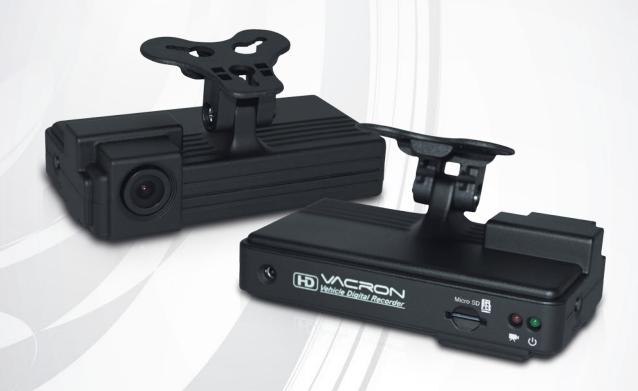

## **VVG-CBE15A**

- H.264 compression technology real-time recorder.
- 120° Wide-angle CMOS Lens.
- Record video with sound inside and outside the car.
- Recorded Video store in Micro SD card.
- Loop recording / on start recording when memory card is inserted and device is power on.
- Emergency Manual recording, file save to separate area to prevent overwritten.
- Built-in G-Sensor, auto recording accident footage.

VVG-CBE15A www.vacron.com