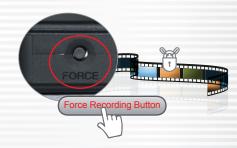

## **VVG-CBE15A**

- H.264 compression technology real-time recorder.
- 120° Wide-angle CMOS Lens.
- Record video with sound inside and outside the car.
- Recorded Video store in Micro SD card.
- Loop recording / on start recording when memory card is inserted and device is power on.
- Emergency Manual recording, file save to separate area to prevent overwritten.
- Built-in G-Sensor, auto recording accident footage.