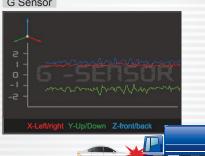

# CAR CAMCORDER **VVG-CBE15A**

Event Recording, keep the files without being overwritten.

G-sensor sensitivity can be adjusted according to road situations.

#### G Sensor

#### **SPECIFICATIONS**

| Sensor            | Megapixel CMOS Sensor                                           |
|-------------------|-----------------------------------------------------------------|
| View Angle        | 120° Wide-angle                                                 |
| Record FPS        | NTSC 30 fps / PAL 25 fps                                        |
| V/A               | DC5V±5% / 1A.                                                   |
|                   | Start voltage 4.6V or above is required.                        |
| Operating tmp.    | -10°C~ +60°C                                                    |
| Storage           | Support 8GB Class 10 micro SD Card or above, up to 128GB.       |
| Recording         | Auto recording continuously after power on.                     |
|                   | Stop recording after power off immediately.                     |
| Recording content | Date/Time/Image/Sound/G-Sensor data                             |
| Storage format    | TS file is playable on most players, exclusive player available |
|                   | on Vacron website.                                              |
|                   | Use remote control to playback                                  |
| Audio Input       | Built-in microphone                                             |
| Time setting      | Built-in permanent calendar with adjustable function            |
|                   | through OSD.                                                    |
| G-Sensor          | Built-in 3D G-Sensor                                            |
| Accessories       | 5V cigarette power adapter / Remote controller /                |
|                   | USB card reader / Suction cup bracket / Bracket holder /        |
|                   | 4 pings, 3.5 inch headphone jack to RCA output cable /          |
|                   | Quick user manual                                               |