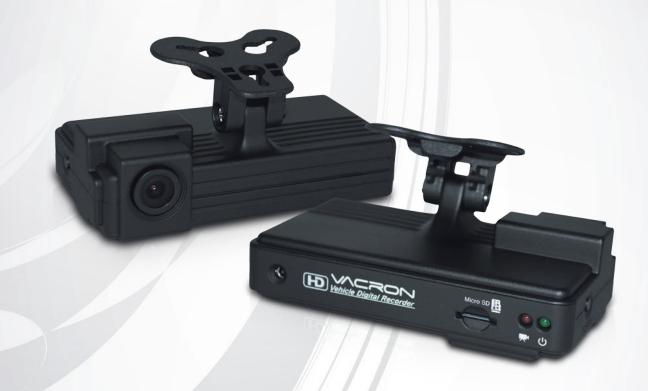

## **VVG-CBE27A**

- Built-in megapixel Sony CMOS Sensor.
- Built-in supercapacitor offers extensional power supply and ensures video is well stored of critical moment and compact.
- 130° Wide angle 6G+IR glare-depressed lens.
- Built-in synchronous single-channel microphone.
- Recorded Video store in Micro SD card, Max 64GB).
- Auto loop recording when memory card is inserted and device is power on.
- Emergency recording button protect data in secured area from being overwritten.
- Build-in G-Sensor event recording.
- GPS and Image data are recorded and playable on client software. (Only available with GPS receiver)
- Support FULL HD record and TV-out to car entertainment cable.

## **VVG-CBE27A**

Event Recording, keep the files without being overwritten.

G-sensor sensitivity can be adjusted according to road situations.

#### G Sensor

■ TV-out to car entertainment cable