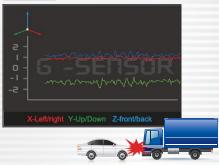

## **VVG-CBE27A**

Event Recording, keep the files without being overwritten.

G-sensor sensitivity can be adjusted according to road situations.

#### G Sensor

■ TV-out to car entertainment cable