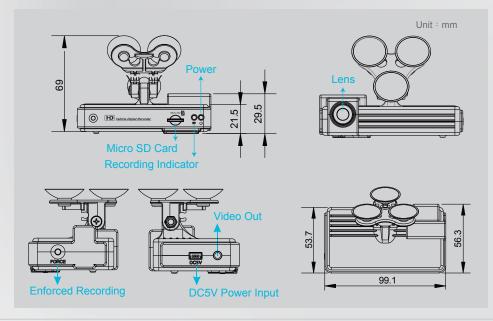

## **VVG-CBE27A**

- Built-in megapixel Sony CMOS Sensor.
- Built-in supercapacitor offers extensional power supply and ensures video is well stored of critical moment and compact.
- 130° Wide angle 6G+IR glare-depressed lens.
- Built-in synchronous single-channel microphone.
- Recorded Video store in Micro SD card, Max 64GB).
- Auto loop recording when memory card is inserted and device is power on.
- Emergency recording button protect data in secured area from being overwritten.
- Build-in G-Sensor event recording.
- GPS and Image data are recorded and playable on client software. (Only available with GPS receiver)
- Support FULL HD record and TV-out to car entertainment cable.

## **VVG-CBE27A**

Event Recording, keep the files without being overwritten.

G-sensor sensitivity can be adjusted according to road situations.

#### G Sensor

■ TV-out to car entertainment cable

### **SPECIFICATIONS**

| ltem           | Description                                                       |
|----------------|-------------------------------------------------------------------|
| Sensor         | ·                                                                 |
|                | Sony 1/2.9" CMOS Sensor.                                          |
| Resolution     | NTSC 1920x1080 (2M) 30 fps.                                       |
|                | PAL 1920x1080 (2M) 25 fps.                                        |
| View Angle     | 130° Wide-angle.                                                  |
| Power Supply   | DC5V±5% / 1 Amp.                                                  |
|                | Built-in 1.5F supercapacitor to backup power.                     |
| Operating Tmp. | -10°C ~ +60°C                                                     |
| Storage        | Support 8gb class 10 micro sd card or above, up to 64GB.          |
| Recording      | Prompt recording when power on Delay 3 seconds after              |
|                | power shutdown.                                                   |
| Recording Data | Date/Time/Video/Audio/G-Sensor/GPS data.                          |
| Storage Format | *.ts file is playable on most players, exclusive player available |
|                | on vacron website.                                                |
|                | Use remote control to playback.                                   |
| Audio Input    | Built-in microphone.                                              |
| Time Setting   | Built-in calendar clock to adjust the time.                       |
|                | Time adjustment with synchronous GPS and time zone. (GPS model)   |
| G-Sensor       | Built-in 3D G-sensor.                                             |
| Accessories    | 3.5M mini-USB power cable / 5V cigarette power adapter            |
|                | Remote controller / USB card reader / Suction cup bracket         |
|                | Bracket holder / Quick user manual                                |
|                | 4 pings, 3.5 inch headphone jack to RCA output cable              |