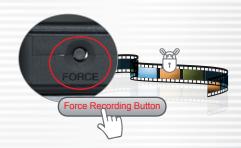

## **VVG-CBE27A**

Event Recording, keep the files without being overwritten.

G-sensor sensitivity can be adjusted according to road situations.