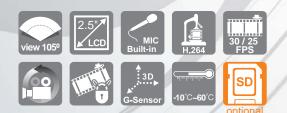

## VVG-CBN12

Full HD Real-time recorder

(H.264 compression technology).

- 105° Wide-angle CMOS Lens.
- 2.5"TFT LCD.
- $\cdot$  Record video with sound inside and outside the car.
- Compatible with SDHC Card up to 32GB.
- · Loop recording / on start recording.
- Emergency recording, file save to separate area to prevent overwritten.
- Built-in G-Sensor, auto recording accident footage.
- · Made in Taiwan with 3 year warrantee.

#### Dimension unit:mm

| VVG-CBN12                                                                                       |                                                              |
|-------------------------------------------------------------------------------------------------|--------------------------------------------------------------|
| SPECIFICATIONS                                                                                  |                                                              |
| Sensor                                                                                          | CMOS                                                         |
| View Angle                                                                                      | 105° Wide-angle                                              |
| Resolution                                                                                      | Full-HD, NTSC 1080P/30 fps ; PAL 1080P/25 fps                |
| V / A                                                                                           | DC5V±5% / 1A                                                 |
| Operating tmp.                                                                                  | -10°C~ +60°C                                                 |
| Display                                                                                         | 2.5" TFT LCD                                                 |
| Storage                                                                                         | 4GB SDHC Card or above (Recommend 『SanDisk』                  |
|                                                                                                 | Class 10 or above)                                           |
| Recording                                                                                       | Auto recording 30 secs after power on.                       |
|                                                                                                 | Footages will be preserved after power off.                  |
| Recording content                                                                               | Date/Time/Image/Sound/G-Sensor data)                         |
| Storage Format                                                                                  | Special format, playing on LCD screen.                       |
|                                                                                                 | Or specific Player bundled.                                  |
| Audio Input                                                                                     | Built-in microphone                                          |
| Time setting                                                                                    | Built-in permanent calendar with adjustable function through |
|                                                                                                 | remote control or bundled Player.                            |
|                                                                                                 | ※CR1220 Battery can be replaced by users.                    |
| G-Sensor                                                                                        | Built-in 3D G-Sensor                                         |
| Accessories                                                                                     | Adapter / Software CD / Bracket / Quick user manual          |
| NOTE 1. Version updating is not going to inform, please check the on-going updating information |                                                              |