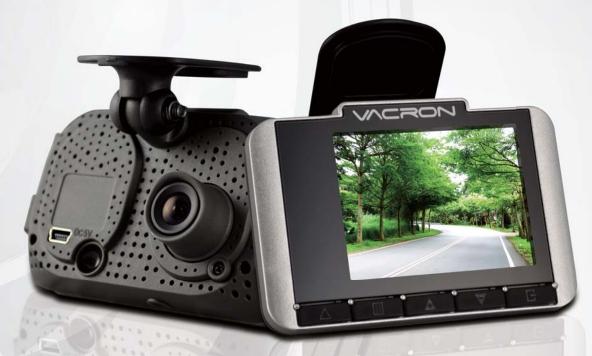

## VVG-CBN12

Full HD Real-time recorder

(H.264 compression technology).

- 105° Wide-angle CMOS Lens.
- 2.5"TFT LCD.
- $\cdot$  Record video with sound inside and outside the car.
- Compatible with SDHC Card up to 32GB.
- · Loop recording / on start recording.
- Emergency recording, file save to separate area to prevent overwritten.
- Built-in G-Sensor, auto recording accident footage.
- · Made in Taiwan with 3 year warrantee.