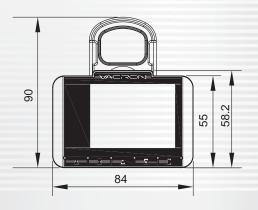

#### Dimension unit:mm

| VVG-CBN12                                                                                       |                                                              |
|-------------------------------------------------------------------------------------------------|--------------------------------------------------------------|
| SPECIFICATIONS                                                                                  |                                                              |
| Sensor                                                                                          | CMOS                                                         |
| View Angle                                                                                      | 105° Wide-angle                                              |
| Resolution                                                                                      | Full-HD, NTSC 1080P/30 fps ; PAL 1080P/25 fps                |
| V / A                                                                                           | DC5V±5% / 1A                                                 |
| Operating tmp.                                                                                  | -10°C~ +60°C                                                 |
| Display                                                                                         | 2.5" TFT LCD                                                 |
| Storage                                                                                         | 4GB SDHC Card or above (Recommend 『SanDisk』                  |
|                                                                                                 | Class 10 or above)                                           |
| Recording                                                                                       | Auto recording 30 secs after power on.                       |
|                                                                                                 | Footages will be preserved after power off.                  |
| Recording content                                                                               | Date/Time/Image/Sound/G-Sensor data)                         |
| Storage Format                                                                                  | Special format, playing on LCD screen.                       |
|                                                                                                 | Or specific Player bundled.                                  |
| Audio Input                                                                                     | Built-in microphone                                          |
| Time setting                                                                                    | Built-in permanent calendar with adjustable function through |
|                                                                                                 | remote control or bundled Player.                            |
|                                                                                                 | ※CR1220 Battery can be replaced by users.                    |
| G-Sensor                                                                                        | Built-in 3D G-Sensor                                         |
| Accessories                                                                                     | Adapter / Software CD / Bracket / Quick user manual          |
| NOTE 1. Version updating is not going to inform, please check the on-going updating information |                                                              |