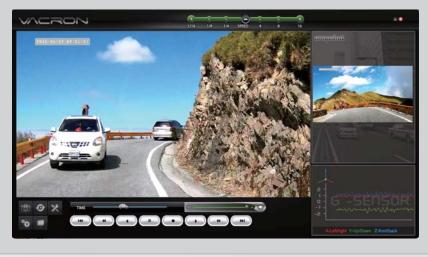

| ※CR1220 Battery can be replaced by users.                    |
| G-Sensor                                                                                        | Built-in 3D G-Sensor                                         |
| Accessories                                                                                     | Adapter / Software CD / Bracket / Quick user manual          |
| NOTE 1. Version updating is not going to inform, please check the on-going updating information |                                                              |

Full HD Light and Compact Vehicle Video Recorder

NOTE 1. Version updating is not going to inform, please check the on-going updating information 2. SD Card. (optional)

### VACRON Viewer Player



DISTRIBUTED BY