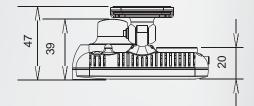

#### Dimension unit:mm

| VVG-CBN12                                                                                       |                                                              |
|-------------------------------------------------------------------------------------------------|--------------------------------------------------------------|
| SPECIFICATIONS                                                                                  |                                                              |
| Sensor                                                                                          | CMOS                                                         |
| View Angle                                                                                      | 105° Wide-angle                                              |
| Resolution                                                                                      | Full-HD, NTSC 1080P/30 fps ; PAL 1080P/25 fps                |
| V / A                                                                                           | DC5V±5% / 1A                                                 |
| Operating tmp.                                                                                  | -10°C~ +60°C                                                 |
| Display                                                                                         | 2.5" TFT LCD                                                 |
| Storage                                                                                         | 4GB SDHC Card or above (Recommend 『SanDisk』                  |
|                                                                                                 | Class 10 or above)                                           |
| Recording                                                                                       | Auto recording 30 secs after power on.                       |
|                                                                                                 | Footages will be preserved after power off.                  |
| Recording content                                                                               | Date/Time/Image/Sound/G-Sensor data)                         |
| Storage Format                                                                                  | Special format, playing on LCD screen.                       |
|                                                                                                 | Or specific Player bundled.                                  |
| Audio Input                                                                                     | Built-in microphone                                          |
| Time setting                                                                                    | Built-in permanent calendar with adjustable function through |
|                                                                                                 | remote control or bundled Player.                            |
|                                                                                                 | ※CR1220 Battery can be replaced by users.                    |
| G-Sensor                                                                                        | Built-in 3D G-Sensor                                         |
| Accessories                                                                                     | Adapter / Software CD / Bracket / Quick user manual          |
| NOTE 1. Version updating is not going to inform, please check the on-going updating information |                                                              |