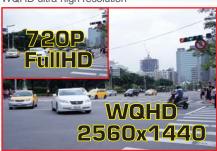

## VVG-CBN33

- WQHD ultra-high resolution up to 2560x1440.
- 2.5"TFT LCD.
- Loop recording on start recording.
- Emergency recording, file save to separate area to prevent overwritten.
- Built-in G-Sensor, auto recording accident footage.
- Start recording automatically when power up, extensional 3 seconds recording after power off.
- Zoom IN/OUT by mouse wheel on Carbox player.
- Enhanced night view capacity to offer clear image even when under low-light environment.

### Specifications

| Item                 | Description                                  |
|----------------------|----------------------------------------------|
| Sensor               | CMOS Sensor                                  |
| View Angle           | 120° Wide-angle                              |
| Resolution           | NTSC 2560x1440(4M) 15 fps                    |
| Power Supply         | DC5V±5% / 1 Amp.                             |
|                      | Built-in super capacitor to backup power     |
| Operating Tmp.       | -10°C~ +60°C                                 |
| Storage              | SDHC UHS-I Card Recommended SanDisk          |
|                      | Class 10 or above 4GB at least, up to 128GB. |
| Recording            | Prompt recording when power on               |
|                      | Delay 3 seconds after power shutdown         |
| Recording Data       | Date/Time/Video/Audio/G-Sensor               |
| Audio Input          | Built-in microphone                          |
| Time Setting         | Built-in permanent calendar with adjustable  |
| G-Sensor             | Built-in 3D G-Sensor                         |
| IR Remote Controller | Yes (optional)                               |