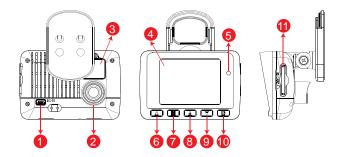

#### Structure of Product

- 1. DC5V Power In
- 5. IR Receiver
- 9. Down/Light -

- 2. Lens
- 6. Emergency Record
- 10. Enter/Play

- 3. Battery
- 7. Menu/Left & Right

- 4. TFT LCD
- 8. Up/Light+

11. SD Card Slot