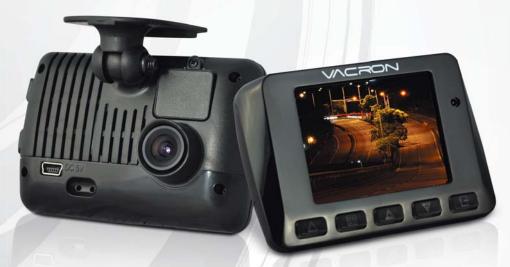

# VVG-CBN33

#### Structure of Product

- 1. DC5V Power In
- 5. IR Receiver
- 9. Down/Light -

- 2. Lens
- 6. Emergency Record
- 10. Enter/Play

- 3. Battery
- 7. Menu/Left & Right

- 4. TFT LCD
- 8. Up/Light+

11. SD Card Slot