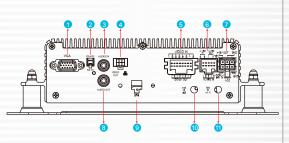

### ■ REAR PANEL

- 1. VGA
- 2. RS-232
- 3. Audio input
- 4. Video out / Network
- 5. Video in(1~4ch)
- 6. x6 alarm in, x2 alarm out, Audio input
- 7. Power input
- 8. Audio in
- 9. GPS (optional G-Mouse)
- 10. 3G/4G (optional)
- 11. Wi-Fi (optional)