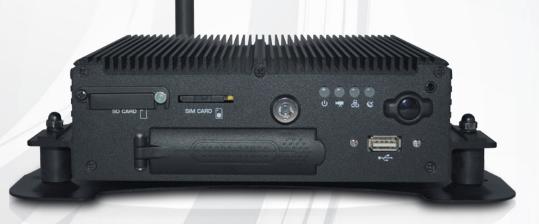

### ■ REAR PANEL

- 1. VGA
- 2. RS-232
- 3. Audio input
- 4. Video out / Network
- 5. Video in(1~4ch)
- 6. x6 alarm in, x2 alarm out, Audio input
- 7. Power input
- 8. Audio in
- 9. GPS (optional G-Mouse)
- 10. 3G/4G (optional)
- 11. Wi-Fi (optional)