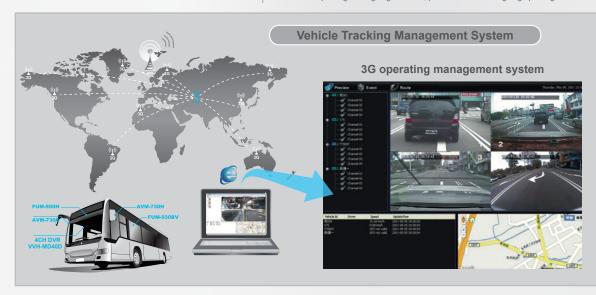

ng By Setting Software.                |                                        |  |
| Dimension                     |             | 250mm x 174.8mm x 69.5mm                                      |                                        |  |
|                               |             | -20°c~65°c                                                    |                                        |  |
|                               |             |                                                               |                                        |  |
| Operate Temperature<br>Weight |             | -20°c~65°c<br>1.85kg (With Bracket And HDD )                  |                                        |  |

★Version updating is not going to inform, please check the on-going updating information