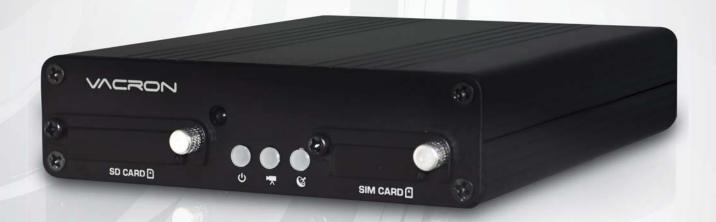

## 4ch Vehicle DVR System

Vehicle Surveillance

**VVH-MDE204** (4ch)

2014 OCT, V2.0

- · Equipped with 4 cameras to record front/rear/left/right/inner of a car
- VIDEO OUTPUT to monitor to playback video at site.
- · H.264 video compression codec
- · Recording Resolution : D1 & CIF
- Graphic User Interface
- · x1 audio / x3 Alarm Input / x1 Alarm Output
- · Reliable event log good for quick search
- · Time and date record display on screen
- · System initialized after memory card loaded and power supplied.
- · SD card recording against rugged condition
- · Three axis G-Sensor
- · GPS provides speed, coordinate and route
- · Wi-Fi playback and live view video via smart phone
- · 3G internet connection support for fleet management online

### VVH-MDE204

4ch Vehicle DVR System

#### ■ SPECIFICATIONS

| Model                                     |             | VVH-MDE204 (4ch)                                     |
|-------------------------------------------|-------------|------------------------------------------------------|
| Video Format                              |             | NTSC/PAL                                             |
| OS                                        |             | Embedded Linux                                       |
| Video Input                               |             | 4 Cameras                                            |
| Camera Power Output                       |             | x4 Power 12V / 250mA                                 |
| Video Output                              |             | x1 Video Output                                      |
| Audio Input                               |             | x1 Audio Input                                       |
| Audio Output                              |             | x1 Audio Output                                      |
| Alarm I/O                                 |             | x3 Alarm Input / x1 Alarm Output                     |
| Operation Interface                       |             | GUI                                                  |
| Language                                  |             | English/Traditional Chinese/Simplified Chinese       |
| Recording Frame                           |             | NTSC: Max. 120 fps @D1                               |
|                                           |             | PAL: Max. 100 fps @D1                                |
|                                           |             | NTSC: Max. 120 fps @CIF                              |
|                                           |             | PAL: Max. 100 fps @CIF                               |
| Display Mode                              |             | Full Screen / Quad                                   |
| Operation Mode                            |             | Recording / Playback                                 |
| Resolution                                | Live        | NTSC: 720 x 480 / PAL: 720 x 576                     |
|                                           | Record      | NTSC: 360x240@CIF / 720x480@D1                       |
|                                           |             | PAL: 360x288@CIF / 720x576@D1                        |
| Search                                    | Mode        | Time/Date Event Record                               |
|                                           | Full Screen | Yes                                                  |
| Indicator                                 |             | 3 LED (REC \ GPS \ Power)                            |
| Video Loss Alert                          |             | Yes                                                  |
| Buzzard                                   |             | Yes                                                  |
| G-SENSOR                                  |             | Three Axis G-Sensor                                  |
| GPS                                       |             | Option – Speed / Coordinate/ Route                   |
| 3G Internet Connection                    |             | Option                                               |
| Wi-Fi                                     |             | Option – live view via Smart Phone                   |
| Remote Control                            |             | Cable Lead Provided                                  |
| Watch Dog                                 |             | Auto Reboot after Power Cut                          |
| Power Input                               |             | (1) DC 8V~32V (2)ACC Bonus Power Subject to Software |
| Dimensions                                |             | 151mmX115mmX30mm(LXWXH)                              |
| Operation Temperature                     |             | -20°C~65°C                                           |
| ★\/oraign undating is not going to inform |             | place shoot the operation information                |