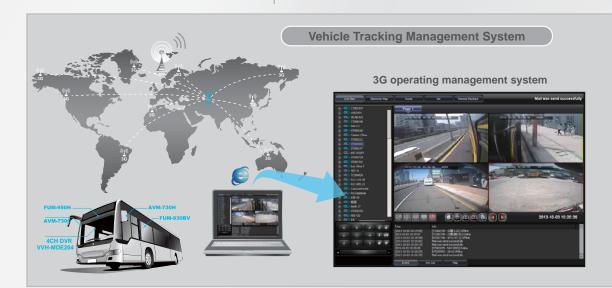

## 4ch Vehicle DVR System

Vehicle Surveillance

**VVH-MDE204** (4ch)

2014 OCT, V2.0

- · Equipped with 4 cameras to record front/rear/left/right/inner of a car
- VIDEO OUTPUT to monitor to playback video at site.
- · H.264 video compression codec
- · Recording Resolution : D1 & CIF
- Graphic User Interface
- · x1 audio / x3 Alarm Input / x1 Alarm Output
- · Reliable event log good for quick search
- · Time and date record display on screen
- · System initialized after memory card loaded and power supplied.
- · SD card recording against rugged condition
- · Three axis G-Sensor
- · GPS provides speed, coordinate and route
- · Wi-Fi playback and live view video via smart phone
- · 3G internet connection support for fleet management online