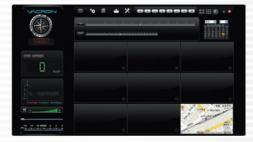

Graphic User Interface

- x1 audio /x6 Alarm Input / x2 Alarm Output
- · Reliable event log good for quick search

Recording Resolution : 1080P & 720P

H.264 video compression codec

- · Time and date record display on screen
- System initialized after memory card loaded and power supplied.

• Equipped with 4 cameras to record front/rear/left/right/inner of a car

- 2PCS SD card recording against rugged condition
- · Three axis G-Sensor
- GPS provides speed, coordinate and route
- · Built-in supercapacitor offers extensional power supply and ensures video is well stored of critical moment and compact.
- 3G/4G internet connection support for fleet management online

www.vacron.com V V H - M D E 3 0 4

## VVH-MDE304

### 4ch 1080P Vehicle DVR System

#### ■ VACRON PLAYER



#### ■ 3G Client REMOTE ACCESS



#### ■ SPECIFICATIONS

| Model                     |             | VVH-MDE304                                     |
|---------------------------|-------------|------------------------------------------------|
| Video Format              |             | NTSC/PAL                                       |
| os                        |             | Embedded Linux                                 |
| Video Input               |             | x4 Cameras                                     |
| Camera Power Output       |             | x4 Power 12V / 750mA                           |
| Video Output              |             | x1 Video Output                                |
| Audio Input               |             | x1 Audio Input