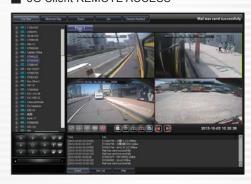

terface

- x1 audio /x6 Alarm Input / x2 Alarm Output
- · Reliable event log good for quick search

Recording Resolution : 1080P & 720P

H.264 video compression codec

- · Time and date record display on screen
- System initialized after memory card loaded and power supplied.

• Equipped with 4 cameras to record front/rear/left/right/inner of a car

- 2PCS SD card recording against rugged condition
- · Three axis G-Sensor
- GPS provides speed, coordinate and route
- · Built-in supercapacitor offers extensional power supply and ensures video is well stored of critical moment and compact.
- 3G/4G internet connection support for fleet management online

www.vacron.com V V H - M D E 3 0 4

## VVH-MDE304

### 4ch 1080P Vehicle DVR System

#### ■ VACRON PLAYER



#### ■ 3G Client REMOTE ACCESS



#### ■ SPECIFICATIONS

| Model                     |             | VVH-MDE304                                     |
|---------------------------|-------------|------------------------------------------------|
| Video Format              |             | NTSC/PAL                                       |
| os                        |             | Embedded Linux                                 |
| Video Input               |             | x4 Cameras                                     |
| Camera Power Output       |             | x4 Power 12V / 750mA                           |
| Video Output              |             | x1 Video Output                                |
| Audio Input               |             | x1 Audio Input                                 |
| Audio Output              |