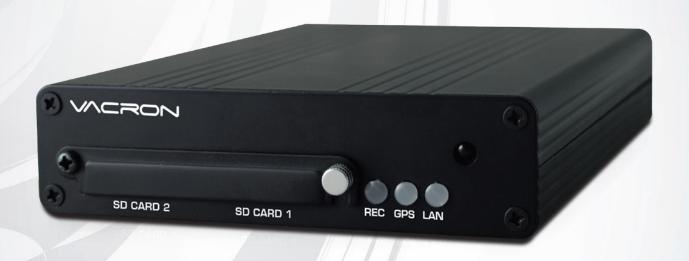

- 2PCS SD card recording against rugged condition
- · Three axis G-Sensor
- GPS provides speed, coordinate and route
- · Built-in supercapacitor offers extensional power supply and ensures video is well stored of critical moment and compact.
- 3G/4G internet connection support for fleet management online

#### ■ SPECIFICATIONS

| Model                     |             | VVH-MDE304                                     |
|---------------------------|-------------|------------------------------------------------|
| Video Format              |             | NTSC/PAL                                       |
| os                        |             | Embedded Linux                                 |
| Video Input               |             | x4 Cameras                                     |
| Camera Power Output       |             | x4 Power 12V / 750mA                           |
| Video Output              |             | x1 Video Output                                |
| Audio Input               |             | x1 Audio Input                                 |
| Audio Output              |             | x1 Audio Output                                |
| Alarm I/O                 |             | x6 Alarm Input / x2 Alarm Output               |
| Operation Interface       |             | GUI                                            |
| Language                  |             | English/Traditional Chinese/Simplified Chinese |
| Recording Frame           |             | 1080P@CH/30fps                                 |
|                           |             | 720P@CH/30fps                                  |
| Display Mode              |             | Full Screen / Quad                             |
| Operation Mode            |             | Recording / Playback                           |
| Resolution                |             | 1920x1080                                      |
|                           |             | 1280x720                                       |
| Backup(*)                 |             | x2 SD Card                                     |
| Search                    | Mode        | Time/Date Event Record                         |
|                           | Full Screen | Yes                                            |
| Indicator                 |             | 3 LED (LAN \ GPS \ Power/REC)                  |
| Video Loss Alert          |             | Yes                                            |
| Buzzard                   |             | Yes                                            |
| G-SENSOR                  |             | Three Axis G-Sensor                            |
| GPS                       |             | G-MOUSE                                        |
| 3G/4G Internet Connection |             | Yes                                            |
| Remote Control            |             | Cable Lead Provided                            |
| Watch Dog                 |             | Auto Reboot after Power Cut                    |
| Supercapacitor            |             | Built-in 5F supercapacitor to backup power.    |
| Power Input               |             | (1) DC 8V~32V                                  |
|                           |             | (2) ACC Bonus Power Subject to Software        |
|                           |             | (3) DC12V OUT                                  |
| Size                      |             | 185*115*30 mm                                  |

- \*. Dual SD Card currently, SD CARD 1 main, SD CARD 2 spare or SD CARD 1, SD CARD 2 opt into one.

  \*. 1080p series please choose correspond with the camera; storage devices, please buy yourself.

  \*. Version updating is not going to inform, please check the on-going updating information.