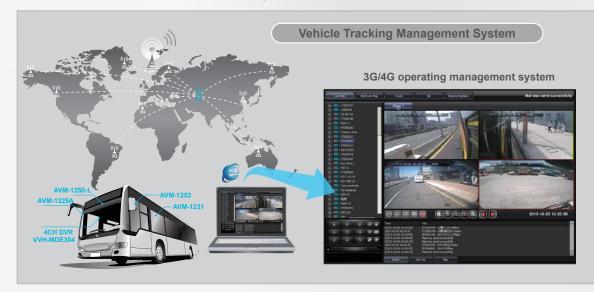

- 2PCS SD card recording against rugged condition
- · Three axis G-Sensor
- GPS provides speed, coordinate and route
- · Built-in supercapacitor offers extensional power supply and ensures video is well stored of critical moment and compact.
- 3G/4G internet connection support for fleet management online