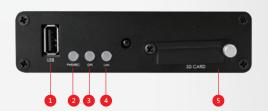

### ■ Front Panel

- 1. USB Slot
- 2. PWR/REC Light
- 3. GPS Light
- 4. LAN Light
- 5. SD CARD Slot