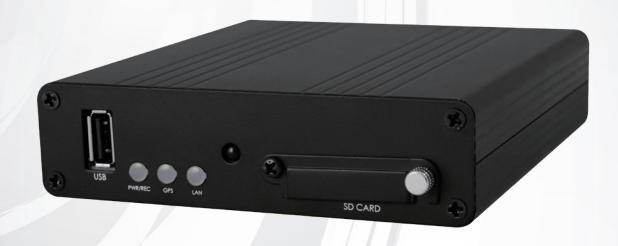

### ■ Front Panel

- 1. USB Slot
- 2. PWR/REC Light
- 3. GPS Light
- 4. LAN Light
- 5. SD CARD Slot