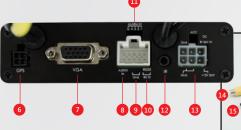

## ■ Rear Panel

- 6. GPS Connector
- 7. VGA Connector
- 8. Audio in
- 9. GND
- 10. RS232
- 11. Alarm in
- 12. IR Ext
- 13. Power Connector
- 14. AV video out
- 15. Camera 1
- 16. Audio out
- 17. Camera 2
- 18. Camera 3
- 19. Camera 4