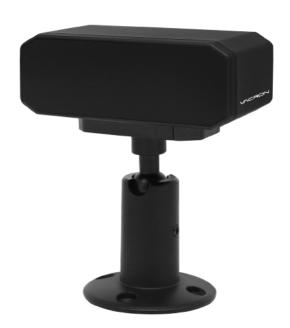

# AVM-GP01 720P

# **DMS Camera**

(Support)

> 1/4" CMOS Sensor

> 4 mm Lens

#### **AVM-GP01** Detailed Information