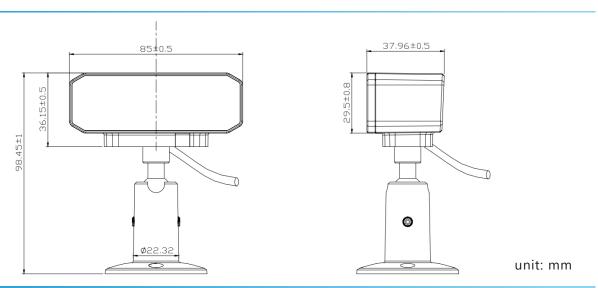

## **DIMENSION**

Version updating is not going to inform, please check the on-going updating information

Cable Length- 2.5m

Power Supply- DC 5V~16V

Power Consumption- 100mA

Lens- 4.0mm

View Angle- D60° \ H52° \ V29°

**Operating Temperature-** -20°C~70°C

Dimensions (W×D×H)- 85mm x 37.96mm x 98.45 mm

IR Wavelength- 940nm