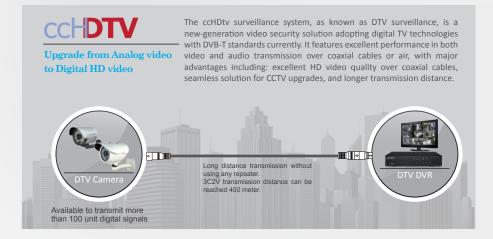

## VCM-6931V (1080P)

- · HD digital image sensor, resolution of 1080p @ 30 fps.
- · 2.8~12 mm megapixel LENS.
- 8 pcs IR LEDs, effective distance of 30M.
- IR cut filter, accurate color performance.
- · Wide dynamic range.
- Compatible with DVB T (ETSI EN300 744) digital TV standard transfer protocol.
- Transmission distance up to 1000 meters without repeaters.
- · Weather proof IP66 rated.