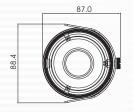

### unit: mm

#### **SPECIFICATIONS**

| Model                         | VCM-6931V                                        |
|-------------------------------|--------------------------------------------------|
| Pick Up Element               | H.264, MPEG2-TS                                  |
| Image Signal Process          | HD Digital Signal Processor                      |
| Lens                          | 2.8~12 mm megapixel Lens                         |
| Number Of Pixels              | 1920(H) × 1080(V)                                |
| Horizontal Resolution         | 1080P / 30fps                                    |
| Power Supply                  | DC12V                                            |
| Power Consumption             | 650 mA                                           |
| Consumption                   | >7.8W                                            |
| Imaging                       | AGC, AWB, AES, BLC, WDR, 2D/3D,                  |
|                               | Slow Frame Rate                                  |
| Camera Synchronization        | Brightness, contrast, saturation, image quality, |
|                               | FPS, video frequency, time calibration,          |
|                               | NTSC/PAL, Motion Detection                       |
| Mechanical IR Cut Filter(ICR) | 5V IR-Cut                                        |
| LED                           | 8 PCS                                            |
| IR Range                      | 30M                                              |
| IR Wavelength                 | 850nm                                            |
| Minimum Illumination          | Max. 65dB                                        |
| Sensitivity                   | 0.001 Lux; 0 Lux ( IR On )                       |
| Frequency                     | Adjustable : 5 MHz ~ 8MHz                        |
| Frequency Range               | 141~923Mhz Default : 177 MHz                     |
| Video Signal Output           | Compatible with DVB-T (ETSI EN 300 744)          |
| Audio                         | Support                                          |
| Operation Temperature         | - 5°C ~ +60°C                                    |
| Dimensions(W x D x H)         | 315 x 88 x 87 mm                                 |
| Weight                        | About 965 g                                      |
|                               |                                                  |