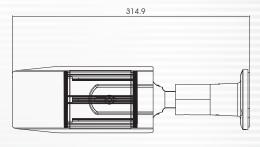

### unit: mm

#### **SPECIFICATIONS**

| Model                         | VCM-6931V                                        |
|-------------------------------|--------------------------------------------------|
| Pick Up Element               | H.264, MPEG2-TS                                  |
| Image Signal Process          | HD Digital Signal Processor                      |
| Lens                          | 2.8~12 mm megapixel Lens                         |
| Number Of Pixels              | 1920(H) × 1080(V)                                |
| Horizontal Resolution         | 1080P / 30fps                                    |
| Power Supply                  | DC12V                                            |
| Power Consumption             | 650 mA                                           |
| Consumption                   | >7.8W                                            |
| Imaging                       | AGC, AWB, AES, BLC, WDR, 2D/3D,                  |
|                               | Slow Frame Rate                                  |
| Camera Synchronization        | Brightness, contrast, saturation, image quality, |
|                               | FPS, video frequency, time calibration,          |
|                               | NTSC/PAL, Motion Detection                       |
| Mechanical IR Cut Filter(ICR) | 5V IR-Cut                                        |
| LED                           | 8 PCS                                            |
| IR Range                      | 30M                                              |
| IR Wavelength                 | 850nm                                            |
| Minimum Illumination          | Max. 65dB                                        |
| Sensitivity                   | 0.001 Lux; 0 Lux ( IR On )                       |
| Frequency                     | Adjustable : 5 MHz ~ 8MHz                        |
| Frequency Range               | 141~923Mhz Default : 177 MHz                     |
| Video Signal Output           | Compatible with DVB-T (ETSI EN 300 744)          |
| Audio                         | Support                                          |
| Operation Temperature         | - 5°C ~ +60°C                                    |
| Dimensions(W x D x H)         | 315 x 88 x 87 mm                                 |
| Weight                        | About 965 g                                      |
|                               |                                                  |