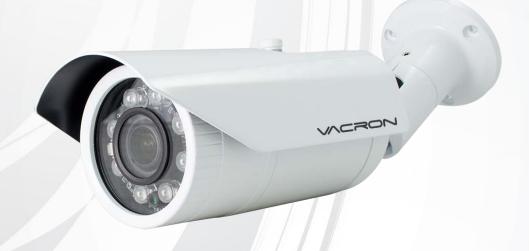

# DTV 1080P IR Bullet Camera

NEW 2023 JAN. V3.0

## VCM-6931V (1080P)

- · HD digital image sensor, resolution of 1080p @ 30 fps.
- · 2.8~12 mm megapixel LENS.
- 8 pcs IR LEDs, effective distance of 30M.
- IR cut filter, accurate color performance.
- · Wide dynamic range.
- Compatible with DVB T (ETSI EN300 744) digital TV standard transfer protocol.
- Transmission distance up to 1000 meters without repeaters.
- · Weather proof IP66 rated.

## DTV 1080P IR Bullet Camera

# VCM-6931V