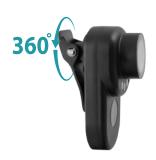

## **Appearance description**

#### Multi-turn lens back clip

The 360-degree rotatable fixing clip allows the secret recorder to be clamped vertically or horizontally, which is suitable for installation at various angles.

Unit: mm

Version updating is not going to inform, please check the on-going updating information