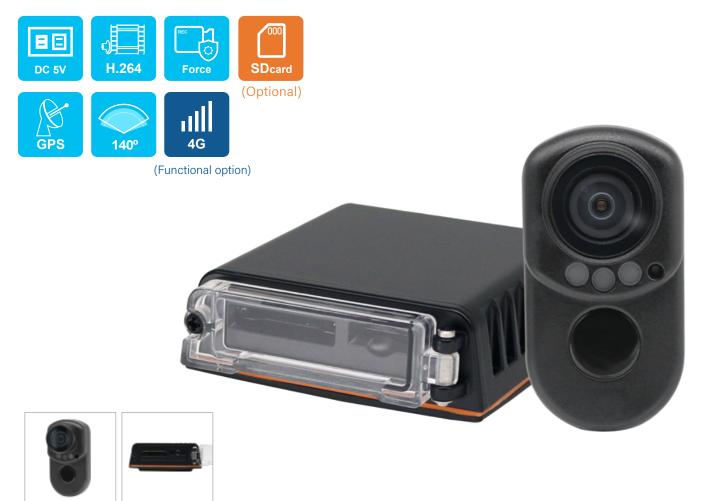

# VVG-MDE55A 1080P

### Wearable body camera

- > 1CH H.264 FULL HD 1080P with high resolution images
- > Low Lux high sensitivity , wide angle lens 140 degree
- > Based on high-capacity mobile power bank input DC 5V, to achieve long-term video recording
- > Loop video recording ,not cover important events, keep the pictures of the incident
- > Built-in GPS positioning & driving route record available on Google Map while video playback
- > Multi-turn lens clip, suitable for all kinds of angle installation
- > Built-in microphone and LED indicator
- > Good for: military and police law enforcement officers also for mail carriers, security guards, and people-oriented service personnel