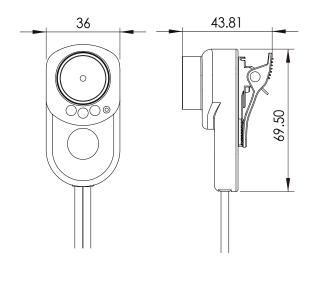

## **Appearance description**

#### Multi-turn lens back clip

The 360-degree rotatable fixing clip allows the secret recorder to be clamped vertically or horizontally, which is suitable for installation at various angles.

Unit: mm

Version updating is not going to inform, please check the on-going updating information