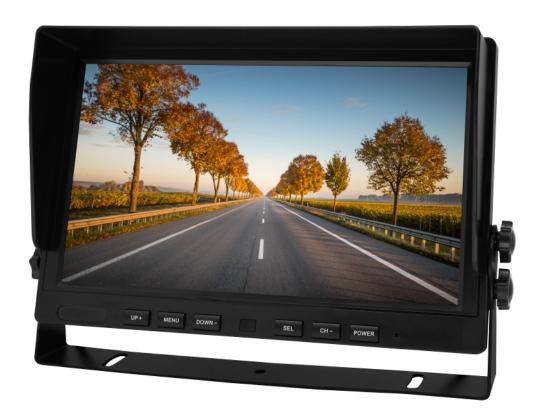

# VVP-CM204Detailed Information

# **SPECIFICATIONS**

Monitor Dimension- 10" LCD Color monitor

Resolution- 1024x600

System- NTSC/PAL (Auto Detect)

Flip- YES

**Input-** 1\*D-Sub(VGA)/2\*RCA input

**Operating Temperature-** -20°C~+65°C

Power Input- DC9V-35V