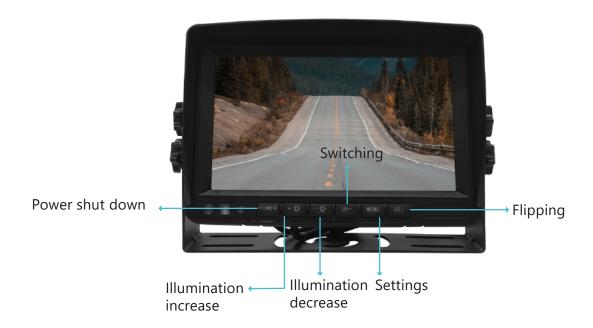

t watch any Monitor. Children over 2 may watch Monitor for 1 hour daily.
- \* To avoid electromagnetic interference, please apply a powdered iron core about 3 cm close to the product end of the VGA wire, and round the composite video connector wire at the powdered iron core about 2 cm close to the product end.

### **VVP-CM206** Detailed Information

#### **SPECIFICATIONS**

Monitor Dimension- 7 inches

Resolution- 1024x600

Color system- PAL/NTSC

Power voltage- DC 9V-35V

illumination- 600cd/m2

Contrast- 500:1

Power consumption- >4W

**Operating Temperature-** -30°C~ +70°C

Function- 2CH Video output, 1 CH VGA input

**Dimensions-** 185mm×135mm×60mm

Weight- 0.45 kg

Version updating is not going to inform, please check the on-going updating information



### **Buttons Instruction**



## Wire instruction



To avoid electromagnetic interference, please apply a powdered iron core about 3 cm close to the product end of the VGA wire, and round the composite video connector wire at the powdered iron core.



Version updating is not going to inform, please check the on-going updating information



Distributed BY