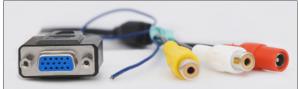

## Wire instruction

To avoid electromagnetic interference, please apply a powdered iron core about 3 cm close to the product end of the VGA wire, and round the composite video connector wire at the powdered iron core.