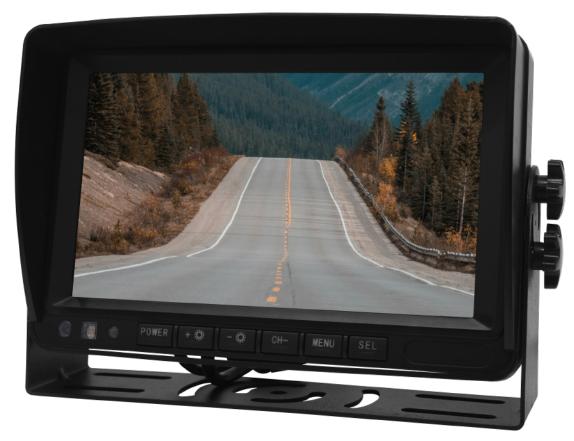

#### **SPECIFICATIONS**

Monitor Dimension- 7 inches

Resolution- 1024x600

Color system- PAL/NTSC

Power voltage- DC 9V-35V

illumination- 600cd/m2

Contrast- 500:1

Power consumption- >4W

**Operating Temperature-** -30°C~ +70°C

Function- 2CH Video output, 1 CH VGA input

**Dimensions-** 185mm×135mm×60mm

Weight- 0.45 kg

Version updating is not going to inform, please check the on-going updating information