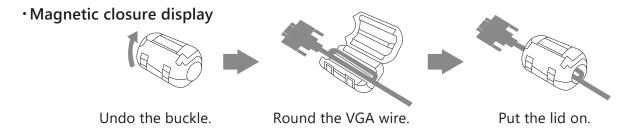

#### Warning:

- 1. Looking at the screen too close for an extended period of time can deteriorate your eyesight.
- 2. After every 30 minutes eye usage, rest for 10 minutes
- 3. Children under 2 years of age should not watch any Monitor. Children over 2 may watch Monitor for 1 hour daily.
- \* To avoid electromagnetic interference, please apply a powdered iron core about 3 cm close to the product end of the VGA wire, and round the composite video connector wire at the powdered iron core about 2 cm close to the product end.

## Wire instruction

To avoid electromagnetic interference, please apply a powdered iron core about 3 cm close to the product end of the VGA wire, and round the composite video connector wire at the powdered iron core.