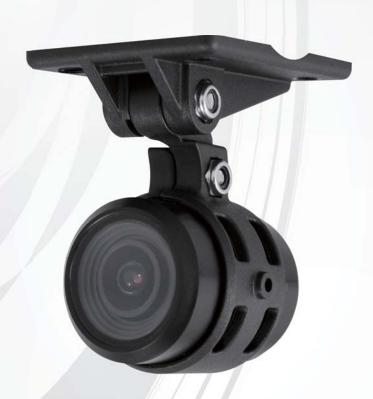

#### AVM-S525D

- ·High-definition 4MP camera, compatible with 4MP DVR, significantly outperformed the CCD in video quality.
- · Suitable for backing up viewing or monitoring vehicles, i.e. large trucks, buses, etc.
- · IP66 rating
- Normal and mirror image interchangeable setting (optional)

## 4MP Waterproof Vehicle Camera

### AVM-S525D

SIZE: mm