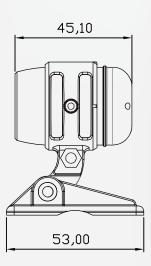

### AVM-S525D

SIZE: mm

#### **SPECIFICATIONS**

| 31 LC11 1C/(110143    |                                           |                  |
|-----------------------|-------------------------------------------|------------------|
| Video System          | NTSC                                      | PAL              |
| Pick Up Element       | SONY IMX335 1/2.8" Inch CMOS Image Sensor |                  |
| Image Signal Process  | Digital Signal Processor                  |                  |
| Lens                  | 2.9mm                                     |                  |
| Number Of Pixel       | 2688 (Horizontal) x 1512(Vertical)        |                  |
| Picture Elements      | 4.0 Mega Pixel                            |                  |
| Horizontal Resolution | Color: 4MP/30fps                          | Color: 4MP/25fps |
| Power Supply          | DC 5 ± 0.5V ( 180 mA)                     |                  |
| Power Consumption     | 0.9W                                      |                  |
| Synchronization       | INTERNAL                                  |                  |
| Scanning System       | 2:1 Interlace                             |                  |
| Minimum Illumination  | 0.1 LUX                                   |                  |
| S/N Ratio             | Max 50 dB                                 |                  |
| Auto Gain Control     | AUTO                                      |                  |
| White Balance         | AUTO                                      |                  |
| Electronic Shutter    | Auto: 1/30NTSC(1/25 PAL)s TO 1/50,000s    |                  |
| Output                | 1 Vp-p Composite Video Output, 75 Ohms    |                  |
| View Angle            | H:110°                                    |                  |
| Operating Temperature | - 10° C ~ + 60°C                          |                  |
| Dimensions ( H × L )  | 42.5 x 60 x 53mm                          |                  |
| Waterproof            | IP66                                      |                  |
| Weight                | 82g                                       |                  |
|                       |                                           |                  |