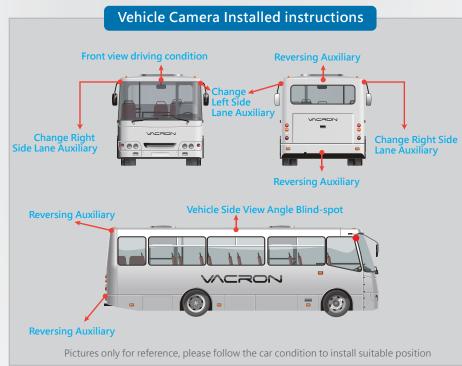

#### AVM-S525D

- ·High-definition 4MP camera, compatible with 4MP DVR, significantly outperformed the CCD in video quality.
- · Suitable for backing up viewing or monitoring vehicles, i.e. large trucks, buses, etc.
- · IP66 rating
- Normal and mirror image interchangeable setting (optional)