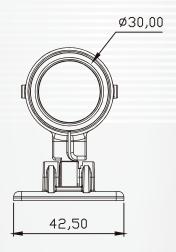

### AVM-S525D

SIZE: mm

#### **SPECIFICATIONS**

| 31 LC11 1C/(110143    |                                           |                  |
|-----------------------|-------------------------------------------|------------------|
| Video System          | NTSC                                      | PAL              |
| Pick Up Element       | SONY IMX335 1/2.8" Inch CMOS Image Sensor |                  |
| Image Signal Process  | Digital Signal Processor                  |                  |
| Lens                  | 2.9mm                                     |                  |
| Number Of Pixel       | 2688 (Horizontal) x 1512(Vertical)        |                  |
| Picture Elements      | 4.0 Mega Pixel                            |                  |
| Horizontal Resolution | Color: 4MP/30fps                          | Color: 4MP/25fps |
| Power Supply          | DC 5 ± 0.5V ( 180 mA)                     |                  |
| Power Consumption     | 0.9W                                      |                  |
| Synchronization       | INTERNAL                                  |                  |
| Scanning System       | 2:1 Interlace                             |                  |
| Minimum Illumination  | 0.1 LUX                                   |                  |
| S/N Ratio             | Max 50 dB                                 |                  |
| Auto Gain Control     | AUTO                                      |                  |
| White Balance         | AUTO                                      |                  |
| Electronic Shutter    | Auto: 1/30NTSC(1/25 PAL)s TO 1/50,000s    |                  |
| Output                | 1 Vp-p Composite Video Output, 75 Ohms    |                  |
| View Angle            | H:110°                                    |                  |
| Operating Temperature | - 10° C ~ + 60°C                          |                  |
| Dimensions ( H × L )  | 42.5 x 60 x 53mm                          |                  |
| Waterproof            | IP66                                      |                  |
| Weight                | 82g                                       |                  |
|                       |                                           |                  |