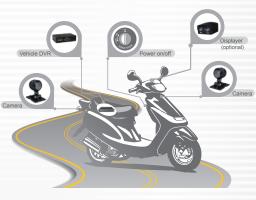

## 2 Channel H.264 FULL HD 1080P

Mobile DVR for Motorcycle

VVH-MDE58G

Installation diagram

Please install this device with the help of professional technician to avoid damaging your vehicle.

## Vehicle Camera

Mini size, Easy installation, Low Lux image support, reverse camera.

WiFi Connection

VACRON MOTO for IOS VACRON MOTO for android