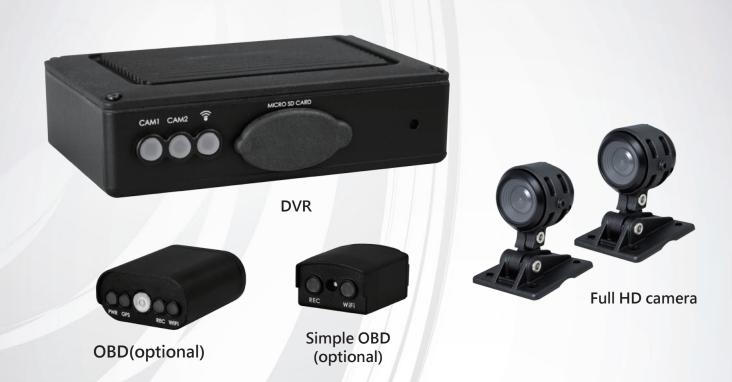

## Product Accessories

Standard Set:

- 1. Camera\*2
- 2. Camera extended cable 2 meter\*1pc+ 1 meter\*1pc
- 3. Power cable
- 4. USB WIF dongle
- 5. Velcro
- 6. Quick guide manual

Optional:

1. 8/16/32G/64G/128G Class10 above SD card 2. Simple OBD or OBD (On-board Display unit)

#### Vehicle DVR

| Inpute            | (a) Highing HIZE20DV/200 CoC                                 |
|-------------------|--------------------------------------------------------------|
| inputs            | (a) Hisilicon HI3520DV300 · SoC                              |
|                   | (b) 2 channels in 1080P                                      |
| Resolution        | (a) 1080p                                                    |
|                   | (b) CH1 30FPS \ CH2 30FPS                                    |
| Power             | (a) Power consumption 1 A when DC12V input                   |
|                   | (b) Operating voltage: DC10V ~ DC15.6V                       |
|                   | (c) Starting voltage requires DC10V or above.                |
| Delayed recording | Built-in supercapacitor for power resumed and                |
|                   | back up the data back in Micro SD.                           |
| Temp.             | Operating temp. : -20°C-55°C (in open air places)            |
|                   | Storage temp. : -40°C-85°C                                   |
| Storage device    | Memory card must be Class 10 or above as                     |
|                   | SDHC/SDXC Micro SD ( as 8GB or above, maximum 128GB)         |
| Recording         | Automatically recording when power is on                     |
| Recordings        | Videos, dates, times, Audio, G sensor & GPS tracking data.   |
|                   | (GPS unit is optional)                                       |
| Storage           | Particular file format that goes with dominated video player |
| Sound input       | Particular file format that goes with OBD for sound input    |
| Time              | Embedded perpetual calendar time and automatically           |
|                   | corrected when connecting to APP or GPS (optional)           |
| Display           | Viewing live images by using WiFi connecting to              |
|                   | APP and image playback.                                      |
| Size              | 90*61*27mm                                                   |

#### Vehicle Camera

| Power                          | DC5V ±10% ; 170mA                                 |
|--------------------------------|---------------------------------------------------|
| Resolution                     | NTSC/PAL Full HD 1920 x 1080                      |
|                                | Max. 30FPS                                        |
| Image Sensor                   | 1/2.7" CMOS Digital Image Sensor                  |
| View Angle                     | Horizontal:110 ° / Vertical : 90 °/ Diagonal:140° |
| Lens                           | 3.3mm                                             |
| Temperature Tolerance          | Operation -20°C ~ 60°C (In disclosed space).      |
|                                | Storing temperature: -40°C ~ 85°C.                |
| Output                         | Micro-dim connector                               |
| Waterproof and dustproof level | IP67                                              |
|                                |                                                   |

## Simple OBD (optional)

| Lights                         | 2LED (WIFI ` REC) |
|--------------------------------|-------------------|
| Interrupted detection          | YES               |
| Microphone                     | Audio input       |
| Waterproof and dustproof level | IP66              |

#### **OBD**(optional)

| Light         | 4LED (WIFI 	 REC 	 GPS 	 Power) |
|---------------|---------------------------------|
| GPS           | YES                             |
| Signal Notice |                                 |
| Microphone    | Audio input                     |