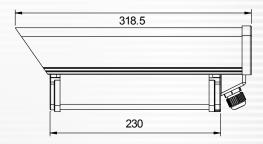

#### Dimension Unit:mm

24 MIL 12pcs IR LED

#### **SPECIFICATIONS**

| Model                                                                                                       | VCM-6602 (720P)                                   | VCM-6902 (1080P)  |
|-------------------------------------------------------------------------------------------------------------|---------------------------------------------------|-------------------|
| Pick Up Element                                                                                             | H.264, MPEG2-TS                                   |                   |
| Image Signal Process                                                                                        | HD Digital Signal Processor                       |                   |
| Lens                                                                                                        | 2.8~12 mm / 5~50mm optical vari_focal length      |                   |
|                                                                                                             | megapixel LENS.                                   |                   |
| Number Of Pixels                                                                                            | 1280(H) × 720(V)                                  | 1920(H) × 1080(V) |
| Horizontal Resolution                                                                                       | 720P / 30fps                                      | 1080P / 30fps     |
| Power Supply                                                                                                | DC12V                                             |                   |
| Power Consumption                                                                                           | 850 mA                                            | 900 mA            |
| Consumption                                                                                                 | >10.2W                                            | >11W              |
| Imaging                                                                                                     | WDR, AGC, AWB, AES, BLC, 2D / 3D, Slow Frame Rate |                   |
|                                                                                                             |                                                   |                   |
| Camera Synchronization                                                                                      | Brightness, contrast, saturation, image quality,  |                   |
|                                                                                                             | FPS, video frequency, time calibration,           |                   |
|                                                                                                             | NTSC/PAL, Motion Detection                        |                   |
| Mechanical IR Cut Filter(ICR)                                                                               | 5V IR-Cut                                         |                   |
| LED                                                                                                         | 24 MIL 12PCS                                      |                   |
| IR Range                                                                                                    | 100M                                              |                   |
| IR Wavelength                                                                                               | 850nm                                             |                   |
| Minimum Illumination                                                                                        | Max. 65dB                                         |                   |
| Sensitivity                                                                                                 | 0.001 Lux ; 0 Lux ( IR On )                       |                   |
| Frequency                                                                                                   | Adjustable : 5 MHz ~ 8MHz                         |                   |
| Frequency Range                                                                                             | 141~923Mhz Default : 177 MHz                      |                   |
| Video Signal Output                                                                                         | Compatible with DVB-T (ETSI EN 300 744)           |                   |
| Audio                                                                                                       | Support                                           |                   |
| Operation Temperature                                                                                       | - 5°C ~ +60°C                                     |                   |
| Dimensions(W x D x H)                                                                                       | 318.5 x 147 x 116 mm                              |                   |
| Weight Approximately 1000g                                                                                  |                                                   |                   |
| ◆ Product specifications are subject to change without notice: please contact us for the latest information |                                                   |                   |