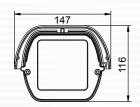

#### Dimension Unit:mm

24 MIL 12pcs IR LED

#### **SPECIFICATIONS**

| Model                                                                                                       | VCM-6602 (720P)                                   | VCM-6902 (1080P)  |
|-------------------------------------------------------------------------------------------------------------|---------------------------------------------------|-------------------|
| Pick Up Element                                                                                             | H.264, MPEG2-TS                                   |                   |
| Image Signal Process                                                                                        | HD Digital Signal Processor                       |                   |
| Lens                                                                                                        | 2.8~12 mm / 5~50mm optical vari_focal length      |                   |
|                                                                                                             | megapixel LENS.                                   |                   |
| Number Of Pixels                                                                                            | 1280(H) × 720(V)                                  | 1920(H) × 1080(V) |
| Horizontal Resolution                                                                                       | 720P / 30fps                                      | 1080P / 30fps     |
| Power Supply                                                                                                | DC12V                                             |                   |
| Power Consumption                                                                                           | 850 mA                                            | 900 mA            |
| Consumption                                                                                                 | >10.2W                                            | >11W              |
| Imaging                                                                                                     | WDR, AGC, AWB, AES, BLC, 2D / 3D, Slow Frame Rate |                   |
|                                                                                                             |                                                   |                   |
| Camera Synchronization                                                                                      | Brightness, contrast, saturation, image quality,  |                   |
|                                                                                                             | FPS, video frequency, time calibration,           |                   |
|                                                                                                             | NTSC/PAL, Motion Detection                        |                   |
| Mechanical IR Cut Filter(ICR)                                                                               | 5V IR-Cut                                         |                   |
| LED                                                                                                         | 24 MIL 12PCS                                      |                   |
| IR Range                                                                                                    | 100M                                              |                   |
| IR Wavelength                                                                                               | 850nm                                             |                   |
| Minimum Illumination                                                                                        | Max. 65dB                                         |                   |
| Sensitivity                                                                                                 | 0.001 Lux ; 0 Lux ( IR On )                       |                   |
| Frequency                                                                                                   | Adjustable : 5 MHz ~ 8MHz                         |                   |
| Frequency Range                                                                                             | 141~923Mhz Default : 177 MHz                      |                   |
| Video Signal Output                                                                                         | Compatible with DVB-T (ETSI EN 300 744)           |                   |
| Audio                                                                                                       | Support                                           |                   |
| Operation Temperature                                                                                       | - 5°C ~ +60°C                                     |                   |
| Dimensions(W x D x H)                                                                                       | 318.5 x 147 x 116 mm                              |                   |
| Weight Approximately 1000g                                                                                  |                                                   |                   |
| ◆ Product specifications are subject to change without notice: please contact us for the latest information |                                                   |                   |