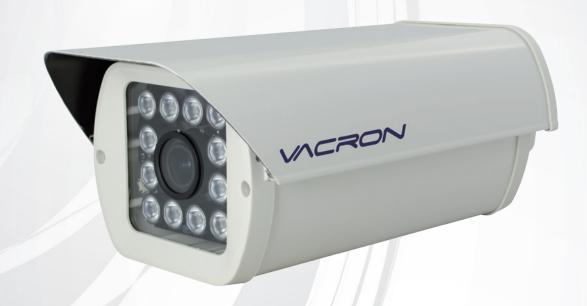

# DTV 720P/1080P IR Bullet Camera

### VCM-6902 (1080P) VCM-6602 (720P)

- · HD digital image sensor, resolution of 1080p/720p @ 30 fps.
- · Optional 2.8~12 mm / 5~50mm optical vari focal length LENS.
- 24 MIL 12 pcs IR LEDs, effective distance of 100M.
- · IR cut filter, accurate color performance.
- · Wide dynamic range.
- Compatible with DVB T (ETSI EN300 744) digital TV standard transfer protocol.
- · Transmission distance up to 1000 meters without repeaters.
- · Weather proof IP66 rated.

## DTV 720P/1080P IR Bullet Camera

## VCM-6602<sub>(720P)</sub> VCM-6902<sub>(1080P)</sub>