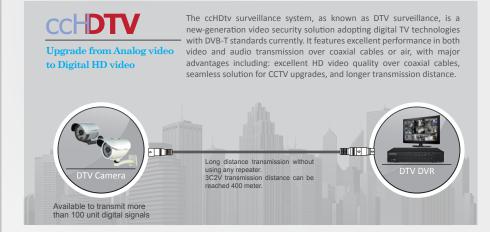

### VCM-6902 (1080P) VCM-6602 (720P)

- · HD digital image sensor, resolution of 1080p/720p @ 30 fps.
- · Optional 2.8~12 mm / 5~50mm optical vari focal length LENS.
- 24 MIL 12 pcs IR LEDs, effective distance of 100M.
- · IR cut filter, accurate color performance.
- · Wide dynamic range.
- Compatible with DVB T (ETSI EN300 744) digital TV standard transfer protocol.
- · Transmission distance up to 1000 meters without repeaters.
- · Weather proof IP66 rated.