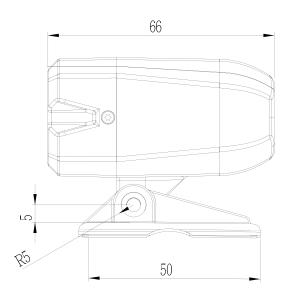

### **DIMENSION**

unit: mm

Version updating is not going to inform, please check the on-going updating information

Storage temperature - 20° C ~ + 80°C

**Operating temperature-** - 10° C ~ + 60°C

**Dimensions (LxWxD)-** L66 x W33 x H33 mm ( without stand bracket)

Version updating is not going to inform, please check the on-going updating information