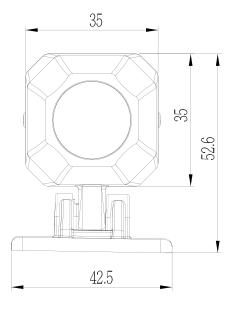

### **DIMENSION**

unit: mm

Version updating is not going to inform, please check the on-going updating information

Storage temperature - 20° C ~ + 80°C

**Operating temperature-** - 10° C ~ + 60°C

**Dimensions (LxWxD)-** L66 x W33 x H33 mm ( without stand bracket)

Version updating is not going to inform, please check the on-going updating information