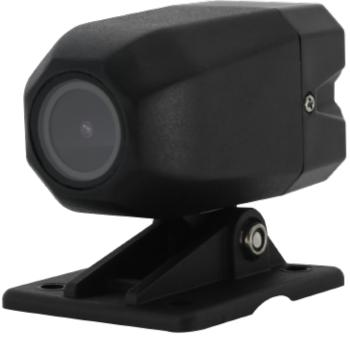

# VVG-CBE59 1080P IP67

#### **VVG-CBE59** Detailed Information

#### **SPECIFICATIONS**

Image Sensor- 1/2.9" SONY CMOS Sensor

**Effective pixels-** 2.12 Mega Pixel

**Image pixels-** 1920(H)×1080(V)

Image system- NTSC \ PAL

Resolution- 1080P

**Synchronization system-** Internal synchronization

**Microphone-** Built-in mono high-sensitivity microphone

Lens- Board Lens 3.3mm F1.8

Viewing angle- 110° (Horizontal)/140° (Diagonal)/80° (vertical)

WLAN Wi-Fi (Optional) - IEEE802.11b/g/n, Wi-Fi compliant

Storage temperature - 20° C ~ + 80°C

**Operating temperature-** - 10° C ~ + 60°C

**Dimensions (LxWxD)-** L66 x W33 x H33 mm ( without stand bracket)

Version updating is not going to inform, please check the on-going updating information