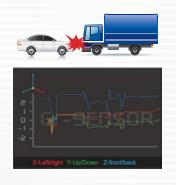

## FULL HD Car Camcorder VVG-CBN33B

Creations

Playback

Audio Input

Time setting

G-Sensor

G-sensor sensitivity can be adjusted according to road situations.

Built-in 3D G-Sensor NOTE . Version updating is not going to inform, please check the on-going updating information

Built-in microphone

Playing on LCD screen.

Time Setup by OSD Menu.

Or Playback the video files on PC.