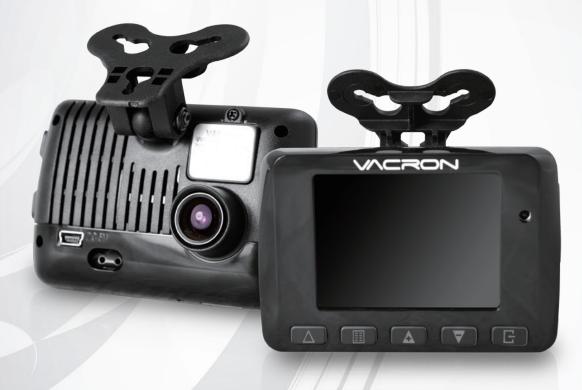

# FULL HD Car Camcorder

### VVG-CBN33B

- FullHD 1080P, H.264, real-time recording.
- 120° wide-angle 5MP sensor.
- 2.5"TFT LCD.
- Share of performance as the entire SD card.
- Records video and audio of a car around.
- SDHC Card in Use, Class 10 or above 8GB at least, max to 128GB.
- Loop recording / on start recording.
- Manual Record Events Not Overwritten.
- G-Sensor Built in Crash Event Saved Securely.
- Build-in super-capacitor to offer extra 3-second recording after car stopping supplying power and ensure the video is well stored.
  Zeem INL (OLT by meyee wheel on Carboy player.
- Zoom IN/OUT by mouse wheel on Carbox player.
- Enhanced night view capacity to offer clear image even when under low-light environment.