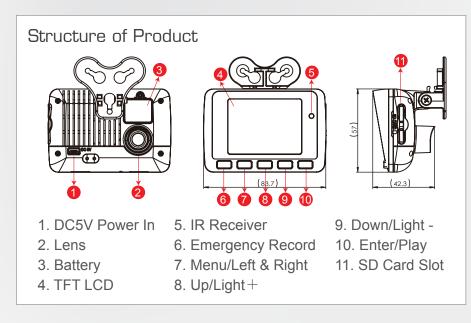

## FULL HD Car Camcorder VVG-CBN33B

Creations

Playback

Audio Input

Time setting

G-Sensor

G-sensor sensitivity can be adjusted according to road situations.

Built-in 3D G-Sensor NOTE . Version updating is not going to inform, please check the on-going updating information

Built-in microphone

Playing on LCD screen.

Time Setup by OSD Menu.

Or Playback the video files on PC.